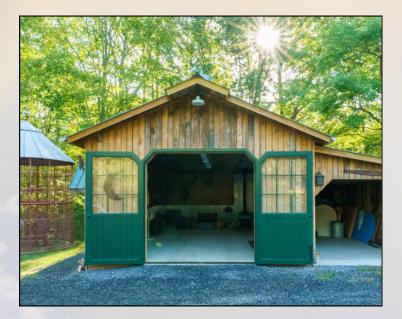

## JE Carriage Doors

Imagine the elegance of carriage doors gracing your barn, welcoming you and your horses with enduring style. J&E Carriage Doors are meticulously crafted from high-quality aluminum, ensuring a lifetime of strength and worry-free performance. Unlike wood that rots and warps or steel that rusts, our heavy-wall aluminum construction means no maintenance headaches, saving you precious time and money. Every J&E Carriage Door is custom-made to your exact specifications, offering complete control over size, style, color, and hardware. They arrive pre-hung for a seamless installation, making your barn something to be proud of.

- 100% no rusting, rotting, or warping
- Super durable tempered glass
- Heavy-duty grease fitting hinges

- Pre-hung for simple installation
- Customizable size and design
- 35+ Colors available
- Heavy-duty commercial grade latches