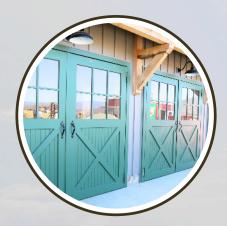

## JE Carriage Doors

Imagine the elegance of carriage doors gracing your barn, welcoming you and your horses with enduring style. J&E Carriage Doors are meticulously crafted from high-quality aluminum, ensuring a lifetime of strength and worry-free performance. Unlike wood that rots and warps or steel that rusts, our heavy-wall aluminum construction means no maintenance headaches, saving you precious time and money. Every J&E Carriage Door is custom-made to your exact specifications, offering complete control over size, style, color, and hardware. They arrive pre-hung for a seamless installation, making your barn something to be proud of.

- 100% no rusting, rotting, or warping
- Super durable tempered glass
- Heavy-duty grease fitting hinges

- Pre-hung for simple installation
- Customizable size and design
- 35+ Colors available
- Heavy-duty commercial grade latches