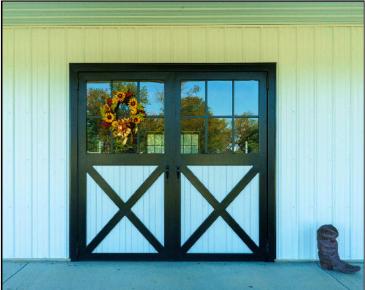

## JE Carriage Doors

Imagine the elegance of carriage doors gracing your barn, welcoming you and your horses with enduring style. J&E Carriage Doors are meticulously crafted from high-quality aluminum, ensuring a lifetime of strength and worry-free performance. Unlike wood that rots and warps or steel that rusts, our heavy-wall aluminum construction means no maintenance headaches, saving you precious time and money. Every J&E Carriage Door is custom-made to your exact specifications, offering complete control over size, style, color, and hardware. They arrive pre-hung for a seamless installation, making your barn something to be proud of.

- 100% no rusting, rotting, or warping
- Super durable tempered glass
- Heavy-duty grease fitting hinges

- Pre-hung for simple installation
- Customizable size and design
- 35+ Colors available
- Heavy-duty commercial grade latches