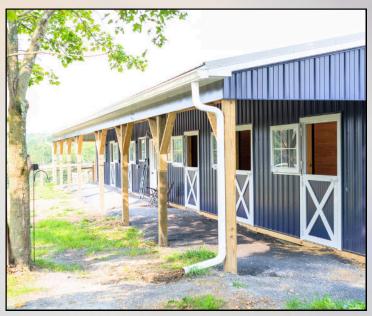

## Dutch Doors

Our heavy-duty Dutch doors are crafted from durable aluminum – guaranteed to never rot, warp, or rust. Minimize maintenance and maximize ventilation to your horses with a door that's built to last a lifetime. Customize the look with 35+ powder coat colors options. Add our optional glass top to let in natural light. Pre-hung for quick and easy installation. Hand-built by J&E Manufacturing, a name you trust for quality equine supplies.

## **In-stock sizes**

- 47.5" x 83.5"
- 47.5" x 94.5"

- Heavy-duty stainless steel and aluminum hardware
- Vibrant powder coated finish
- Allow airflow to your horses
- 35+ colors available