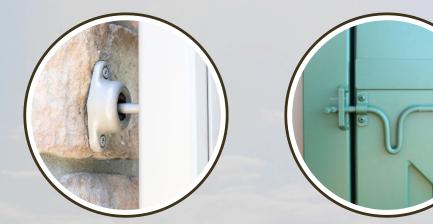

## **In-stock sizes**

- 47.5" x 83.5"
- 47.5" x 94.5"

- Heavy-duty stainless steel and aluminum hardware
- Vibrant powder coated finish
- Allow airflow to your horses
- 35+ colors available