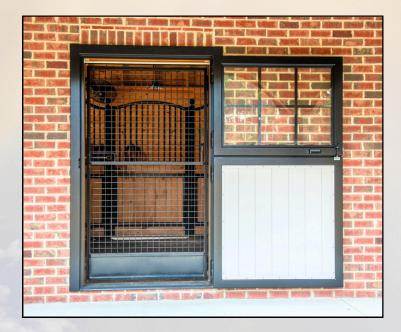

## Dutch Doors

Our heavy-duty Dutch doors are crafted from durable aluminum – guaranteed to never rot, warp, or rust. Minimize maintenance and maximize ventilation to your horses with a door that's built to last a lifetime. Customize the look with 35+ powder coat colors options. Add our optional glass top to let in natural light. Pre-hung for quick and easy installation. Hand-built by J&E Manufacturing, a name you trust for quality equine supplies.

## **In-stock sizes**

- 47.5" x 83.5"
- 47.5" x 94.5"

- Heavy-duty stainless steel and aluminum hardware
- Vibrant powder coated finish
- Allow airflow to your horses
- 35+ colors available