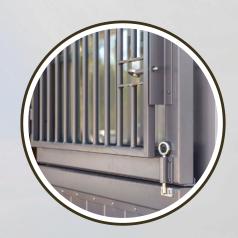

## **In-stock sizes**

- 47.5" x 83.5"
- 47.5" x 94.5"

- Heavy-duty stainless steel and aluminum hardware
- Vibrant powder coated finish
- Allow airflow to your horses
- 35+ colors available