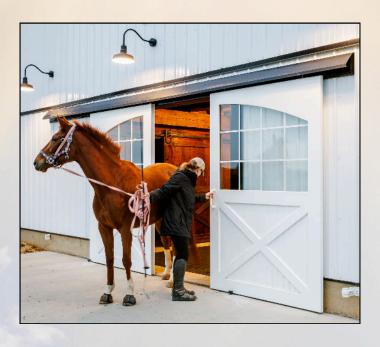

## Sliding Doors

Say goodbye to frustrating, unreliable barn doors. J&E sliding doors are built to last a lifetime with heavy-wall tubular aluminum and a top-tier powder coat finish, guaranteed to never rot, warp, or rust. Enjoy effortless, single-handed operation with our smooth-gliding round trolley system. Customize your look with 35+ colors and optional windows. Hand-crafted by skilled American craftsmen, J&E doors offer lasting peace of mind so you can focus on what matters most to you.