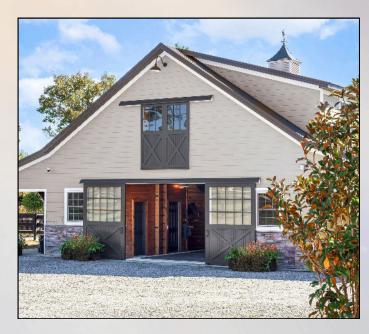

## Sliding Doors

Say goodbye to frustrating, unreliable barn doors. J&E sliding doors are built to last a lifetime with heavy-wall tubular aluminum and a top-tier powder coat finish, guaranteed to never rot, warp, or rust. Enjoy effortless, single-handed operation with our smooth-gliding round trolley system. Customize your look with 35+ colors and optional windows. Hand-crafted by skilled American craftsmen, J&E doors offer lasting peace of mind so you can focus on what matters most to you.