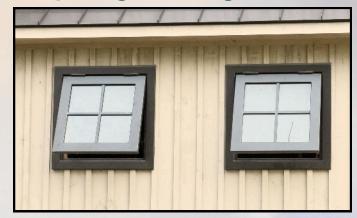

### **Top Hinge Awning Window**

- Gas cylinder struts
- Interior or exterior latch
- Protective grill options
- Weld-on hinges with grease fittings
- 47.5" x 47.5" in-stock
- 47.5" x 36.5" in-stock
- 35.5" x 35.5" in-stock