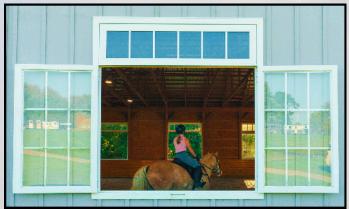

## **Double Hinged Window**

- Interior or exterior latch
- · Weld-on hinges with grease fittings
- Optional transom on top (as shown)