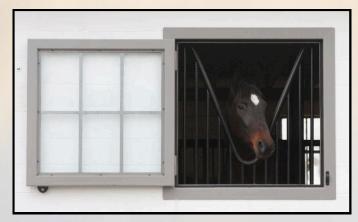

#### **Standard Dutch Window**

- Interior or exterior latch
- Protective grill options
- Weld-on hinges with grease fittings
- 47.5" x 47.5" in-stock
- 47.5" x 36.5" in-stock
- 35.5" x 35.5" in-stock