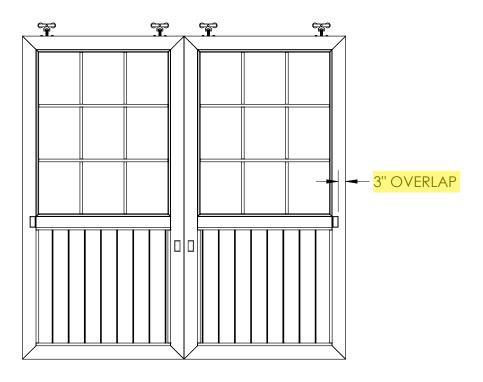

\*DIMENSIONS ARE IN INCHES DRAWN MPB MATERIAL ALUMINUM FINISH POWDER COATED

435.39 lbs

WEIGHT

10' X 10' SPLIT SLIDER WITH GLASS

J&E GRILL MANUFACTURING 127 MEADOW CREEK ROAD NEW HOLLAND, PA 17557

 127 MEADOW CREEK ROAD