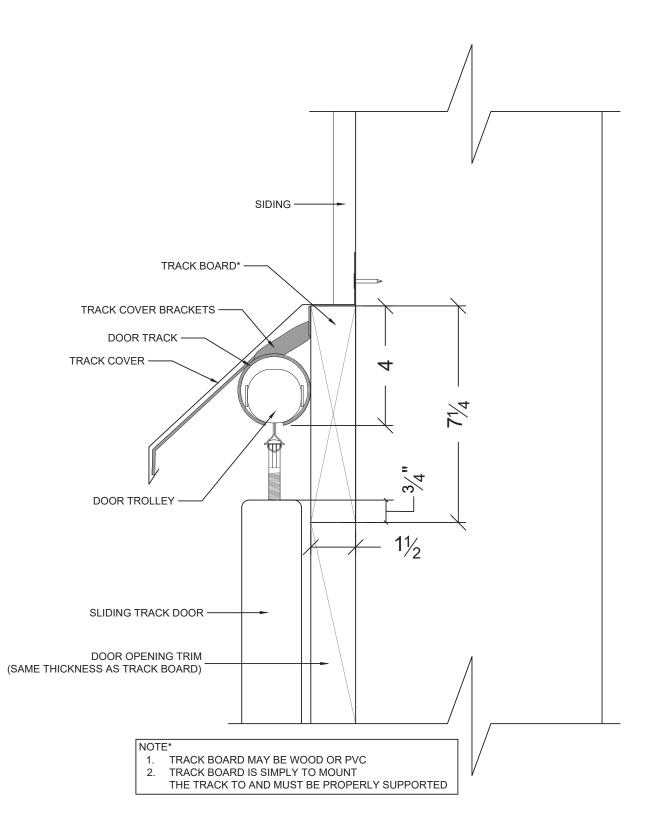

## Sliding Door Hardware Details

PROPRIETARY AND CONFIDENTIAL THE INFORMATION CONTAINED IN THIS DRAWING IS THE SOLE PROPERTY OF JAE GRILL MANUFACTURING. ANY REPRODUCTION IN PART OR AS A WHOLE WITHOUT THE WRITTEN PERMISSION OF JAE GRILL MANUFACTURING IS PROHIBITED.

\*DIMENSIONS ARE IN INCHES DRAWN MPB MATERIAL ALUMINUM FINISH POWDER COATED

435.39 lbs

WEIGHT

10' X 10' SPLIT SLIDER WITH GLASS

J&E GRILL MANUFACTURING 127 MEADOW CREEK ROAD NEW HOLLAND, PA 17557

 127 MEADOW CREEK ROAD

 NEW HOLLAND PA 17557

 PHONE: 717-354-7862

 FAX: 717-354-4204

Track and Track cover system

DOOR TRACK SECTION DETAIL

127 MEADOW CREEK ROAD NEW HOLLAND PA 17557 PHONE: 717-354-7862 FAX: 717-354-4204

Track and Track cover system