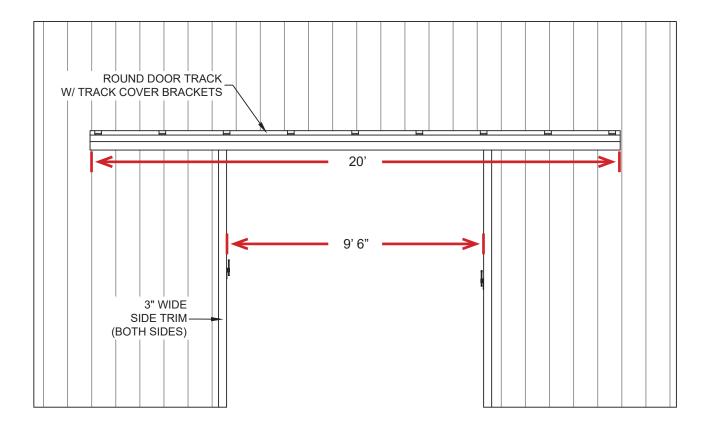

 NEW HOLLAND PA 17557

 PHONE: 717-354-7862

 FAX: 717-354-4204

Track and Track cover system

DOOR TRACK SECTION DETAIL

127 MEADOW CREEK ROAD NEW HOLLAND PA 17557 PHONE: 717-354-7862 FAX: 717-354-4204

Track and Track cover system