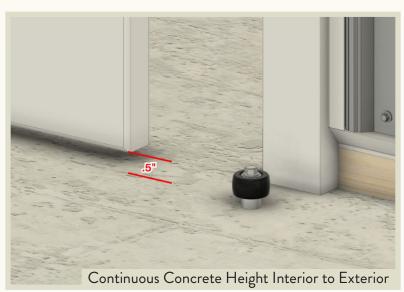

## Sliding Door Hardware Details







PROPRIETARY AND CONFIDENTIAL THE INFORMATION CONTAINED IN THIS DRAWING IS THE SOLE PROPERTY OF JAE GRILL MANUFACTURING. ANY REPRODUCTION IN PART OR AS A WHOLE WITHOUT THE WRITTEN PERMISSION OF JAE GRILL MANUFACTURING IS PROHIBITED.

\*DIMENSIONS ARE IN INCHES DRAWN MPB MATERIAL ALUMINUM FINISH POWDER COATED

435.39 lbs

WEIGHT

10' X 10' SPLIT SLIDER WITH GLASS

J&E GRILL MANUFACTURING 127 MEADOW CREEK ROAD NEW HOLLAND, PA 17557









 127 MEADOW CREEK ROAD

 NEW HOLLAND PA 17557

 PHONE: 717-354-7862

 FAX: 717-354-4204

Track and Track cover system





DOOR TRACK SECTION DETAIL



127 MEADOW CREEK ROAD NEW HOLLAND PA 17557 PHONE: 717-354-7862 FAX: 717-354-4204

Track and Track cover system

SK-1



## Threshold Details for Sliding Doors