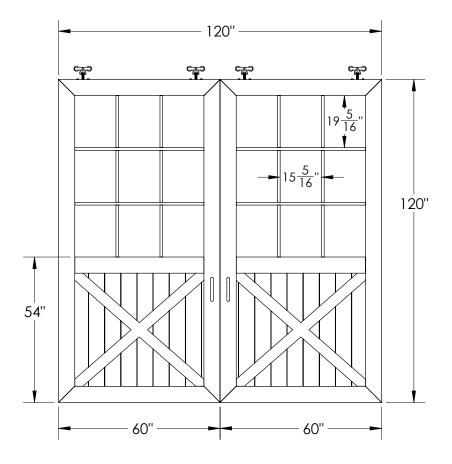

\*DIMENSIONS ARE IN INCHES DRAWN MPB MATERIAL ALUMINUM FINISH POWDER COATED

435.39 lbs

WEIGHT

10' X 10' SPLIT SLIDER WITH GLASS

J&E GRILL MANUFACTURING 127 MEADOW CREEK ROAD NEW HOLLAND, PA 17557

 127 MEADOW CREEK ROAD