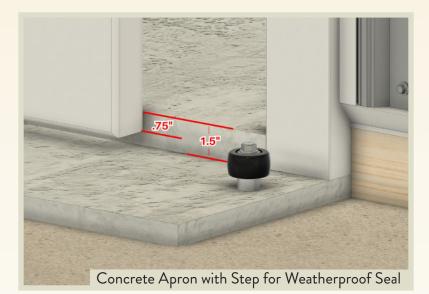

62



## Sliding Door Hardware Details







PROPRIETARY AND CONFIDENTIAL THE INFORMATION CONTAINED IN THIS DRAWING IS THE SOLE PROPERTY OF JAE GRILL MANUFACTURING. ANY REPRODUCTION IN PART OR AS A WHOLE WITHOUT THE WRITTEN PERMISSION OF JAE GRILL MANUFACTURING IS PROHIBITED.

\*DIMENSIONS ARE IN INCHES DRAWN MPB MATERIAL ALUMINUM FINISH POWDER COATED

435.39 lbs

WEIGHT

10' X 10' SPLIT SLIDER WITH GLASS

J&E GRILL MANUFACTURING 127 MEADOW CREEK ROAD NEW HOLLAND, PA 17557









 127 MEADOW CREEK ROAD

 NEW HOLLAND PA 17557

 PHONE: 717-354-7862

 FAX: 717-354-4204

Track and Track cover system





DOOR TRACK SECTION DETAIL



127 MEADOW CREEK ROAD NEW HOLLAND PA 17557 PHONE: 717-354-7862 FAX: 717-354-4204

Track and Track cover system

SK-1



## Threshold Details for Sliding Doors