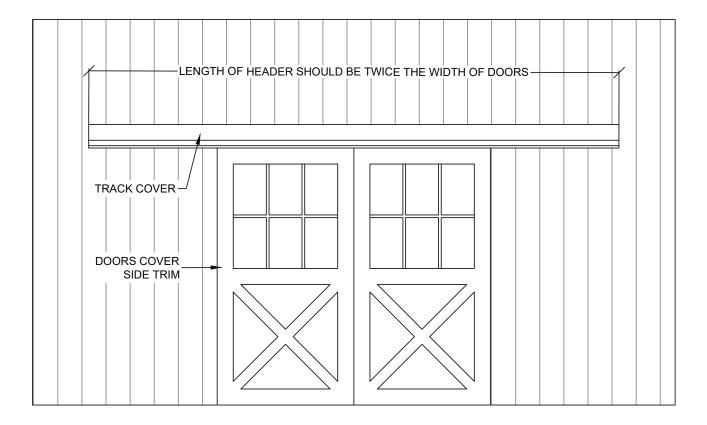

## Sliding Door Hardware Details

PROPRIETARY AND CONFIDENTIAL THE INFORMATION CONTAINED IN THIS DRAWING IS THE SOLE PROPERTY OF JAE GRILL MANUFACTURING. ANY REPRODUCTION IN PART OR AS A WHOLE WITHOUT THE WRITTEN PERMISSION OF JAE GRILL MANUFACTURING IS PROHIBITED.

\*DIMENSIONS ARE IN INCHES DRAWN MPB MATERIAL ALUMINUM FINISH POWDER COATED

435.39 lbs

WEIGHT

10' X 10' SPLIT SLIDER WITH GLASS

J&E GRILL MANUFACTURING 127 MEADOW CREEK ROAD NEW HOLLAND, PA 17557

 127 MEADOW CREEK ROAD

 NEW HOLLAND PA 17557

 PHONE: 717-354-7862

 FAX: 717-354-4204

Track and Track cover system

DOOR TRACK SECTION DETAIL

127 MEADOW CREEK ROAD NEW HOLLAND PA 17557 PHONE: 717-354-7862 FAX: 717-354-4204

Track and Track cover system