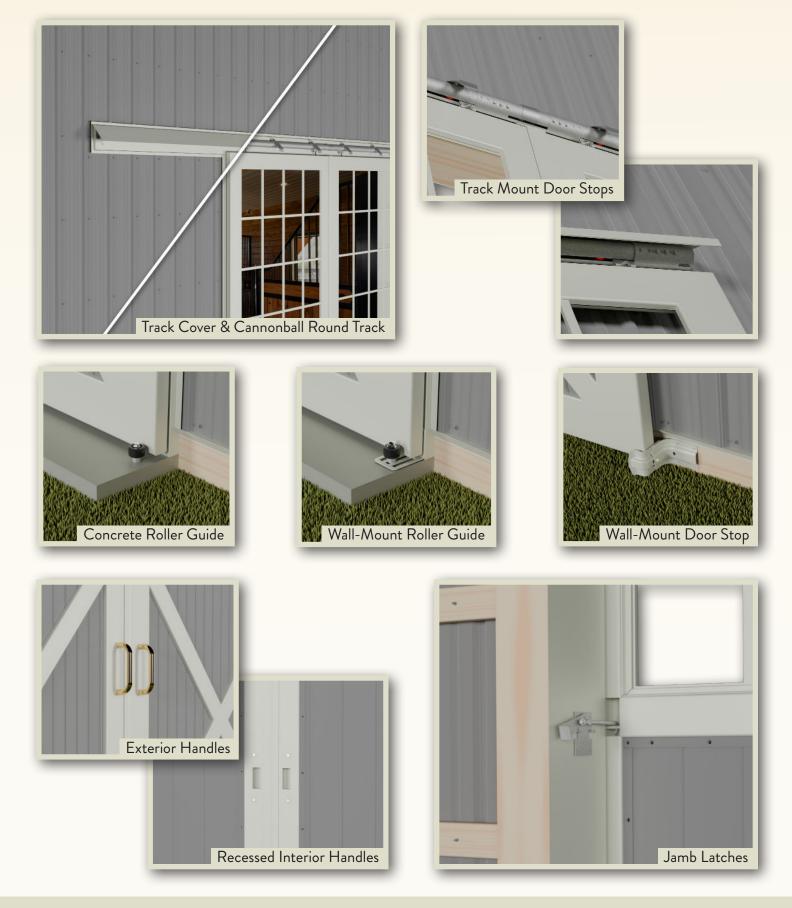

## Sliding Door Hardware Details

PROPRIETARY AND CONFIDENTIAL THE INFORMATION CONTAINED IN THIS DRAWING IS THE SOLE PROPERTY OF JAE GRILL MANUFACTURING. ANY REPRODUCTION IN PART OR AS A WHOLE WITHOUT THE WRITTEN PERMISSION OF JAE GRILL MANUFACTURING IS PROHIBITED.

# Standard Features

- Heavy-duty tubular aluminum construction
- Round cannon-ball slide trolleys
- Standard 9" door pull handles

MEG

- Approximately 2-5 hours for installation
- Jamb latches for a solid seal
- Multi-step primer & powder coat; 35 colors available
- 0.25" standard tempered glass windows

Insulation Double-pane insulated glass and foam-filled tubing provides extra thermal protection.

Premium Hardware

Solid brass, stainless steel, and premium coated handles add a layer of style to your doors.