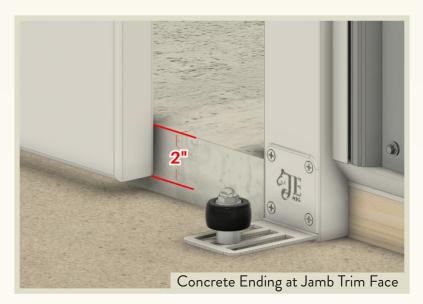

## Sliding Door Hardware Details







PROPRIETARY AND CONFIDENTIAL THE INFORMATION CONTAINED IN THIS DRAWING IS THE SOLE PROPERTY OF JAE GRILL MANUFACTURING. ANY REPRODUCTION IN PART OR AS A WHOLE WITHOUT THE WRITTEN PERMISSION OF JAE GRILL MANUFACTURING IS PROHIBITED.

\*DIMENSIONS ARE IN INCHES DRAWN MPB MATERIAL ALUMINUM FINISH POWDER COATED

435.39 lbs

WEIGHT

10' X 10' SPLIT SLIDER WITH GLASS

J&E GRILL MANUFACTURING 127 MEADOW CREEK ROAD NEW HOLLAND, PA 17557









 127 MEADOW CREEK ROAD

 NEW HOLLAND PA 17557

 PHONE: 717-354-7862

 FAX: 717-354-4204

Track and Track cover system





DOOR TRACK SECTION DETAIL



127 MEADOW CREEK ROAD NEW HOLLAND PA 17557 PHONE: 717-354-7862 FAX: 717-354-4204

Track and Track cover system

SK-1



## Threshold Details for Sliding Doors