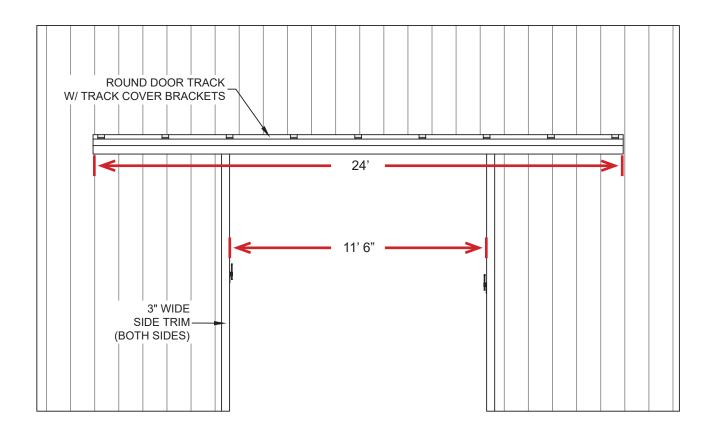

le-pane insulated glass and foam-filled tubing provides extra thermal protection.



#### Premium Hardware

Solid brass, stainless steel, and premium coated handles add a layer of style to your doors.



# Sliding Door Hardware Details



















#### PROPRIETARY AND CONFIDENTIAL

THE INFORMATION CONTAINED IN THIS DRAWING IS THE SOLE PROPERTY OF JAE GRILL MANUFACTURING. ANY REPRODUCTION IN PART OR AS A WHOLE WITHOUT THE WRITTEN PERMISSION OF JAE GRILL MANUFACTURING IS PROHIBITED.

|  | *DIMENSIONS ARE IN INCHES |
|--|---------------------------|
|  | drawn MPB                 |
|  | MATERIAL ALUMINUM         |
|  | FINISH POWDER COATED      |
|  | WEIGHT 510.89 lbs         |

12' X 10' SPLIT SLIDER WITH WINDOW

J&E GRILL MANUFACTURING

127 MEADOW CREEK ROAD

NEW HOLLAND, PA 17557







### DOOR TRACK SECTION DETAIL



# Threshold Details for Sliding Doors