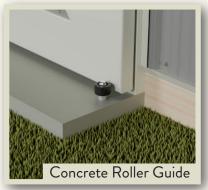

andard tempered glass windows

### Our In-Stock Sizes

- 4' x 7' single slider with glass
- 8' x 8' split slider with glass
- 10' x 10' split slider with glass
- 12' x 8' split slider with glass
- 12' x 9' split slider with glass
- 12' x 10' split slider with glass
- · Custom-sizes available by special order

# Custom Options



#### Arch-tops

Elegant arch-topped doors make an elegant design statement.



#### Premium Finishes

Powder coat with a realistic wood finish. 12 wood color options, available for beadboard panels only.



#### Insulation

Double-pane insulated glass and foam-filled tubing provides extra thermal protection.



#### Premium Hardware

Solid brass, stainless steel, and premium coated handles add a layer of style to your doors.



# Sliding Door Hardware Details



















#### PROPRIETARY AND CONFIDENTIAL

THE INFORMATION CONTAINED IN THIS DRAWING IS THE SOLE PROPERTY OF JAE GRILL MANUFACTURING. ANY REPRODUCTION IN PART OR AS A WHOLE WITHOUT THE WRITTEN PERMISSION OF JAE GRILL MANUFACTURING IS PROHIBITED.

|  | *DIMENSIONS ARE IN INCHES |
|--|---------------------------|
|  | drawn MPB                 |
|  | MATERIAL ALUMINUM         |
|  | FINISH POWDER COATED      |
|  | WEIGHT 510.89 lbs         |

12' X 10' SPLIT SLIDER WITH WINDOW

J&E GRILL MANUFACTURING

127 MEADOW CREEK ROAD

NEW HOLLAND, PA 17557







### DOOR TRACK SECTION DETAIL



# Threshold Details for Sliding Doors