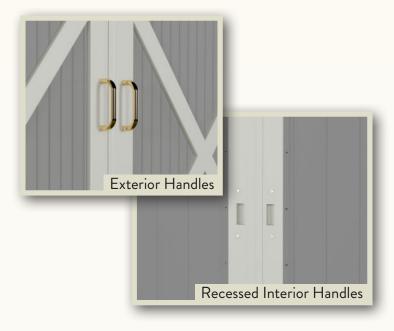

## Standard Features

- · Heavy-duty tubular aluminum construction
- · Round cannon-ball slide trolleys
- Standard 9" door pull handles
- · Approximately 2-5 hours for installation
- · Jamb latches for a solid seal
- Multi-step primer & powder coat; 35 colors available
- 0.25" standard tempered glass windows

#### Premium Hardware

Solid brass, stainless steel, and premium coated handles add a layer of style to your doors.