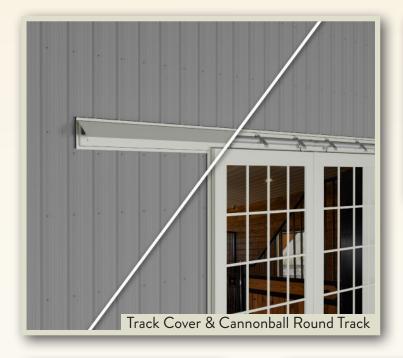

" standard tempered glass windows

### Our In-Stock Sizes

- 4' x 7' single slider with glass
- 8' x 8' split slider with glass
- 10' x 10' split slider with glass
- 12' x 8' split slider with glass
- 12' x 9' split slider with glass
- 12' x 10' split slider with glass
- · Custom-sizes available by special order

# Custom Options



#### Arch-tops

Elegant arch-topped doors make an elegant design statement.



#### Premium Finishes

Powder coat with a realistic wood finish. 12 wood color options, available for beadboard panels only.



#### Insulation

Double-pane insulated glass and foam-filled tubing provides extra thermal protection.



#### Premium Hardware

Solid brass, stainless steel, and premium coated handles add a layer of style to your doors.



# Sliding Door Hardware Details



















#### PROPRIETARY AND CONFIDENTIAL

THE INFORMATION CONTAINED IN THIS DRAWING IS THE SOLE PROPERTY OF JAE GRILL MANUFACTURING. ANY REPRODUCTION IN PART OR AS A WHOLE WITHOUT THE WRITTEN PERMISSION OF JAE GRILL MANUFACTURING IS PROHIBITED.

|  | *DIMENSIONS ARE IN INCHES |
|--|---------------------------|
|  | drawn MPB                 |
|  | MATERIAL ALUMINUM         |
|  | FINISH POWDER COATED      |
|  | WEIGHT 510.89 lbs         |

12' X 10' SPLIT SLIDER WITH WINDOW

J&E GRILL MANUFACTURING

127 MEADOW CREEK ROAD

NEW HOLLAND, PA 17557







### DOOR TRACK SECTION DETAIL



# Threshold Details for Sliding Doors