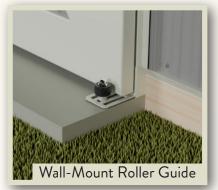

dard tempered glass windows

### Our In-Stock Sizes

- 4' x 7' single slider with glass
- 8' x 8' split slider with glass
- 10' x 10' split slider with glass
- 12' x 8' split slider with glass
- 12' x 9' split slider with glass
- 12' x 10' split slider with glass
- · Custom-sizes available by special order

# Custom Options



#### Arch-tops

Elegant arch-topped doors make an elegant design statement.



#### Premium Finishes

Powder coat with a realistic wood finish. 12 wood color options, available for beadboard panels only.



#### Insulation

Double-pane insulated glass and foam-filled tubing provides extra thermal protection.



#### Premium Hardware

Solid brass, stainless steel, and premium coated handles add a layer of style to your doors.



# Sliding Door Hardware Details



















#### PROPRIETARY AND CONFIDENTIAL

THE INFORMATION CONTAINED IN THIS DRAWING IS THE SOLE PROPERTY OF JAE GRILL MANUFACTURING. ANY REPRODUCTION IN PART OR AS A WHOLE WITHOUT THE WRITTEN PERMISSION OF JAE GRILL MANUFACTURING IS PROHIBITED.

|  | *DIMENSIONS ARE IN INCHES |
|--|---------------------------|
|  | drawn MPB                 |
|  | MATERIAL ALUMINUM         |
|  | FINISH POWDER COATED      |
|  | WEIGHT 510.89 lbs         |

12' X 10' SPLIT SLIDER WITH WINDOW

J&E GRILL MANUFACTURING

127 MEADOW CREEK ROAD

NEW HOLLAND, PA 17557







### DOOR TRACK SECTION DETAIL



# Threshold Details for Sliding Doors