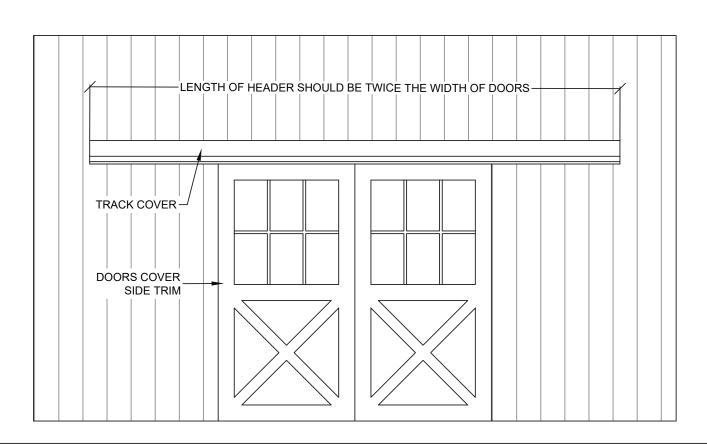

-pane insulated glass and foam-filled tubing provides extra thermal protection.



#### Premium Hardware

Solid brass, stainless steel, and premium coated handles add a layer of style to your doors.



# Sliding Door Hardware Details



















#### PROPRIETARY AND CONFIDENTIAL

THE INFORMATION CONTAINED IN THIS DRAWING IS THE SOLE PROPERTY OF JAE GRILL MANUFACTURING. ANY REPRODUCTION IN PART OR AS A WHOLE WITHOUT THE WRITTEN PERMISSION OF JAE GRILL MANUFACTURING IS PROHIBITED.

|  | *DIMENSIONS ARE IN INCHES |
|--|---------------------------|
|  | drawn MPB                 |
|  | MATERIAL ALUMINUM         |
|  | FINISH POWDER COATED      |
|  | WEIGHT 510.89 lbs         |

12' X 10' SPLIT SLIDER WITH WINDOW

J&E GRILL MANUFACTURING

127 MEADOW CREEK ROAD

NEW HOLLAND, PA 17557







### DOOR TRACK SECTION DETAIL



# Threshold Details for Sliding Doors