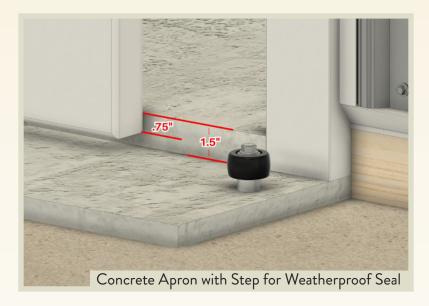

on.



#### Premium Hardware

Solid brass, stainless steel, and premium coated handles add a layer of style to your doors.



# Sliding Door Hardware Details



















#### PROPRIETARY AND CONFIDENTIAL

THE INFORMATION CONTAINED IN THIS DRAWING IS THE SOLE PROPERTY OF JAE GRILL MANUFACTURING. ANY REPRODUCTION IN PART OR AS A WHOLE WITHOUT THE WRITTEN PERMISSION OF JAE GRILL MANUFACTURING IS PROHIBITED.

|  | *DIMENSIONS ARE IN INCHES |
|--|---------------------------|
|  | drawn MPB                 |
|  | MATERIAL ALUMINUM         |
|  | FINISH POWDER COATED      |
|  | WEIGHT 510.89 lbs         |

12' X 10' SPLIT SLIDER WITH WINDOW

J&E GRILL MANUFACTURING

127 MEADOW CREEK ROAD

NEW HOLLAND, PA 17557







### DOOR TRACK SECTION DETAIL



# Threshold Details for Sliding Doors