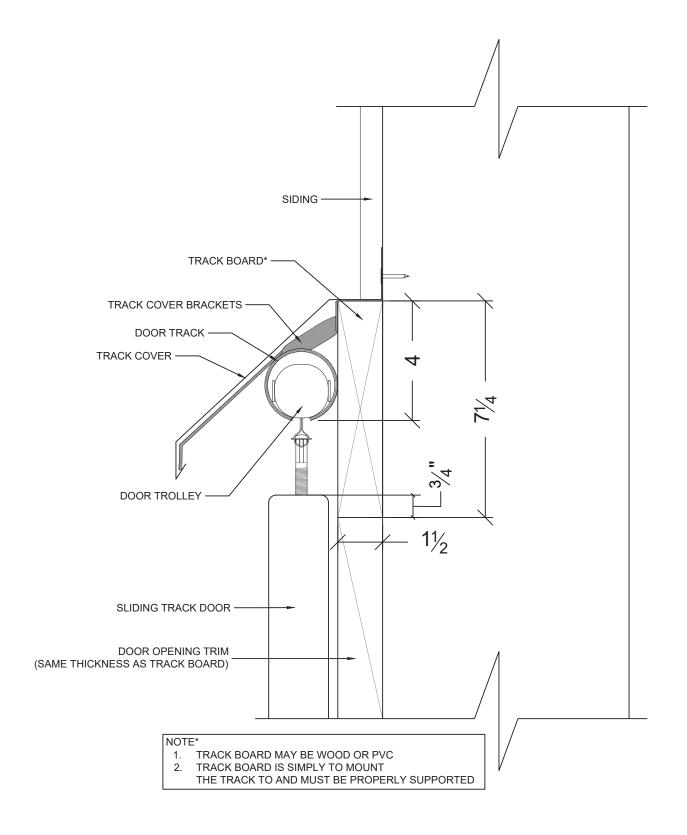

ane insulated glass and foam-filled tubing provides extra thermal protection.



#### Premium Hardware

Solid brass, stainless steel, and premium coated handles add a layer of style to your doors.



# Sliding Door Hardware Details



















#### PROPRIETARY AND CONFIDENTIAL

THE INFORMATION CONTAINED IN THIS DRAWING IS THE SOLE PROPERTY OF JAE GRILL MANUFACTURING. ANY REPRODUCTION IN PART OR AS A WHOLE WITHOUT THE WRITTEN PERMISSION OF JAE GRILL MANUFACTURING IS PROHIBITED.

|  | *DIMENSIONS ARE IN INCHES |
|--|---------------------------|
|  | drawn MPB                 |
|  | MATERIAL ALUMINUM         |
|  | FINISH POWDER COATED      |
|  | WEIGHT 510.89 lbs         |

12' X 10' SPLIT SLIDER WITH WINDOW

J&E GRILL MANUFACTURING

127 MEADOW CREEK ROAD

NEW HOLLAND, PA 17557







### DOOR TRACK SECTION DETAIL



# Threshold Details for Sliding Doors