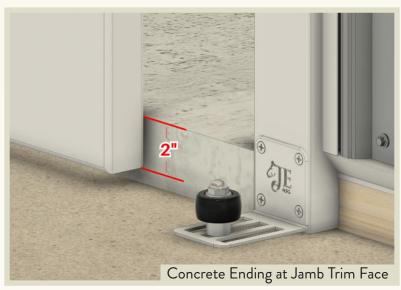

.



#### Premium Hardware

Solid brass, stainless steel, and premium coated handles add a layer of style to your doors.



# Sliding Door Hardware Details



















#### PROPRIETARY AND CONFIDENTIAL

THE INFORMATION CONTAINED IN THIS DRAWING IS THE SOLE PROPERTY OF JAE GRILL MANUFACTURING. ANY REPRODUCTION IN PART OR AS A WHOLE WITHOUT THE WRITTEN PERMISSION OF JAE GRILL MANUFACTURING IS PROHIBITED.

|  | *DIMENSIONS ARE IN INCHES |
|--|---------------------------|
|  | drawn MPB                 |
|  | MATERIAL ALUMINUM         |
|  | FINISH POWDER COATED      |
|  | WEIGHT 510.89 lbs         |

12' X 10' SPLIT SLIDER WITH WINDOW

J&E GRILL MANUFACTURING

127 MEADOW CREEK ROAD

NEW HOLLAND, PA 17557







### DOOR TRACK SECTION DETAIL



# Threshold Details for Sliding Doors