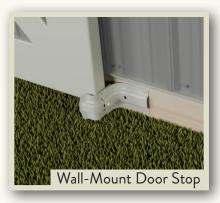

rd tempered glass windows

### Our In-Stock Sizes

- 4' x 7' single slider with glass
- 8' x 8' split slider with glass
- 10' x 10' split slider with glass
- 12' x 8' split slider with glass
- 12' x 9' split slider with glass
- 12' x 10' split slider with glass
- · Custom-sizes available by special order

# Custom Options



#### Arch-tops

Elegant arch-topped doors make an elegant design statement.



#### Premium Finishes

Powder coat with a realistic wood finish. 12 wood color options, available for beadboard panels only.



#### Insulation

Double-pane insulated glass and foam-filled tubing provides extra thermal protection.



#### Premium Hardware

Solid brass, stainless steel, and premium coated handles add a layer of style to your doors.



# Sliding Door Hardware Details



















#### PROPRIETARY AND CONFIDENTIAL

THE INFORMATION CONTAINED IN THIS DRAWING IS THE SOLE PROPERTY OF JAE GRILL MANUFACTURING. ANY REPRODUCTION IN PART OR AS A WHOLE WITHOUT THE WRITTEN PERMISSION OF JAE GRILL MANUFACTURING IS PROHIBITED.

|  | *DIMENSIONS ARE IN INCHES |
|--|---------------------------|
|  | drawn MPB                 |
|  | MATERIAL ALUMINUM         |
|  | FINISH POWDER COATED      |
|  | WEIGHT 510.89 lbs         |

12' X 10' SPLIT SLIDER WITH WINDOW

J&E GRILL MANUFACTURING

127 MEADOW CREEK ROAD

NEW HOLLAND, PA 17557







### DOOR TRACK SECTION DETAIL



# Threshold Details for Sliding Doors