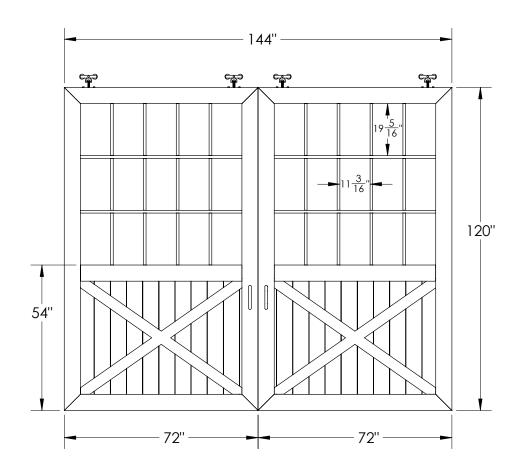

|  | *DIMENSIONS ARE IN INCHES |
|--|---------------------------|
|  | drawn MPB                 |
|  | MATERIAL ALUMINUM         |
|  | FINISH POWDER COATED      |
|  | WEIGHT 510.89 lbs         |

12' X 10' SPLIT SLIDER WITH WINDOW