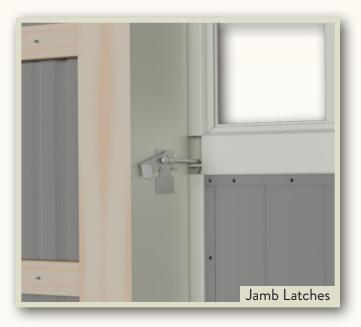

## Standard Features

- · Heavy-duty tubular aluminum construction
- · Round cannon-ball slide trolleys
- Standard 9" door pull handles
- · Approximately 2-5 hours for installation
- · Jamb latches for a solid seal
- Multi-step primer & powder coat; 35 colors available
- 0.25" standard tempered glass windows