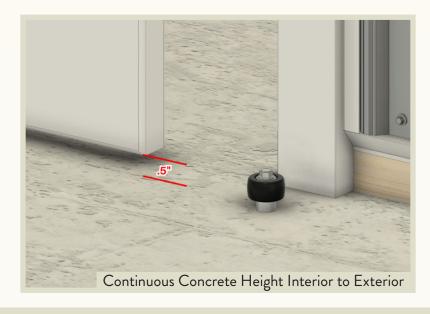

#### Premium Hardware

Solid brass, stainless steel, and premium coated handles add a layer of style to your doors.



# Sliding Door Hardware Details



















#### PROPRIETARY AND CONFIDENTIAL

THE INFORMATION CONTAINED IN THIS DRAWING IS THE SOLE PROPERTY OF JAE GRILL MANUFACTURING. ANY REPRODUCTION IN PART OR AS A WHOLE WITHOUT THE WRITTEN PERMISSION OF JAE GRILL MANUFACTURING IS PROHIBITED.

|  | *DIMENSIONS ARE IN INCHES |
|--|---------------------------|
|  | drawn MPB                 |
|  | MATERIAL ALUMINUM         |
|  | FINISH POWDER COATED      |
|  | WEIGHT 510.89 lbs         |

12' X 10' SPLIT SLIDER WITH WINDOW

J&E GRILL MANUFACTURING

127 MEADOW CREEK ROAD

NEW HOLLAND, PA 17557







### DOOR TRACK SECTION DETAIL



# Threshold Details for Sliding Doors