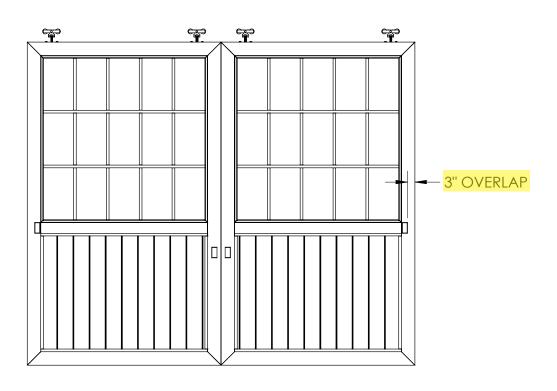

|  | *DIMENSIONS ARE IN INCHES |
|--|---------------------------|
|  | drawn MPB                 |
|  | MATERIAL ALUMINUM         |
|  | FINISH POWDER COATED      |
|  | WEIGHT 510.89 lbs         |

12' X 10' SPLIT SLIDER WITH WINDOW