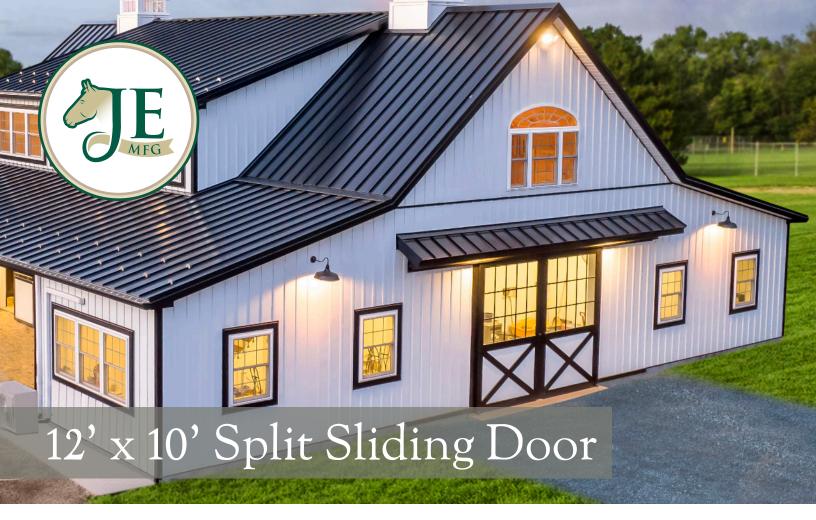

Our exterior sliding doors are designed to make the most important entry on the barn easy to open and close, while providing a durable solution that will never need to be replaced. Handmade by expert craftsmen in our manufacturing shop, these doors are the perfect addition to enhance the character and style of your horse barn.

### Our In-Stock Sizes

- 4' x 7' single slider with glass
- 8' x 8' split slider with glass
- 10' x 10' split slider with glass
- 12' x 8' split slider with glass
- 12' x 9' split slider with glass
- 12' x 10' split slider with glass
- · Custom-sizes available by special order