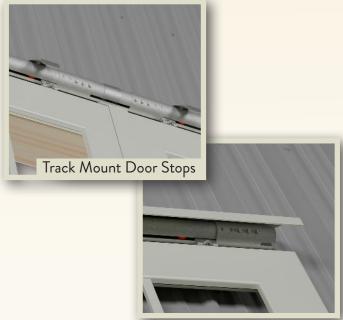

standard tempered glass windows

### Our In-Stock Sizes

- 4' x 7' single slider with glass
- 8' x 8' split slider with glass
- 10' x 10' split slider with glass
- 12' x 8' split slider with glass
- 12' x 9' split slider with glass
- 12' x 10' split slider with glass
- · Custom-sizes available by special order

# Custom Options



#### Arch-tops

Elegant arch-topped doors make an elegant design statement.



#### Premium Finishes

Powder coat with a realistic wood finish. 12 wood color options, available for beadboard panels only.



#### Insulation

Double-pane insulated glass and foam-filled tubing provides extra thermal protection.



#### Premium Hardware

Solid brass, stainless steel, and premium coated handles add a layer of style to your doors.



# Sliding Door Hardware Details



















#### PROPRIETARY AND CONFIDENTIAL

THE INFORMATION CONTAINED IN THIS DRAWING IS THE SOLE PROPERTY OF JAE GRILL MANUFACTURING. ANY REPRODUCTION IN PART OR AS A WHOLE WITHOUT THE WRITTEN PERMISSION OF JAE GRILL MANUFACTURING IS PROHIBITED.

|  | *DIMENSIONS ARE IN INCHES |
|--|---------------------------|
|  | drawn MPB                 |
|  | MATERIAL ALUMINUM         |
|  | FINISH POWDER COATED      |
|  | WEIGHT 510.89 lbs         |

12' X 10' SPLIT SLIDER WITH WINDOW

J&E GRILL MANUFACTURING

127 MEADOW CREEK ROAD

NEW HOLLAND, PA 17557







### DOOR TRACK SECTION DETAIL



# Threshold Details for Sliding Doors