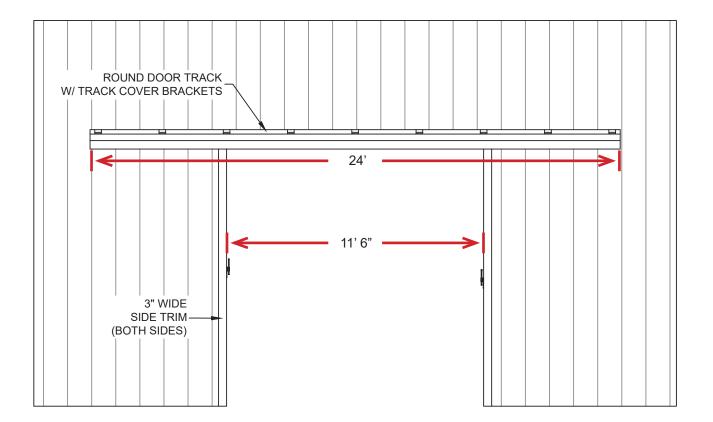

 127 MEADOW CREEK ROAD

 NEW HOLLAND PA 17557

 PHONE: 717-354-7862

 FAX: 717-354-4204

Track and Track cover system

DOOR TRACK SECTION DETAIL

127 MEADOW CREEK ROAD NEW HOLLAND PA 17557 PHONE: 717-354-7862 FAX: 717-354-4204

Track and Track cover system

SK-1