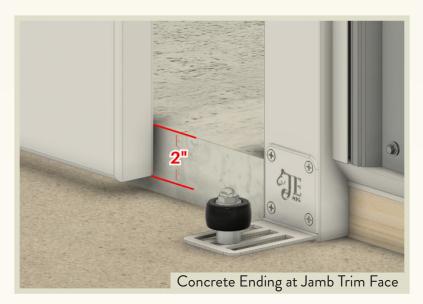

r Hardware Details







PROPRIETARY AND CONFIDENTIAL

THE INFORMATION CONTAINED IN THIS DRAWING IS THE SOLE PROPERTY OF **J&E GRILL MANUFACTURING**. ANY REPRODUCTION IN PART OR AS A WHOLE WITHOUT THE WRITTEN PERMISSION OF **J&E GRILL MANUFACTURING** IS PROHIBITED.

 \*DIMENSIONS ARE IN INCHES

 DRAWN
 MPB

 MATERIAL
 ALUMINUM

 FINISH
 POWDER COATED

416.61 lbs

WEIGHT

12' X 8' SPLIT SLIDER WITH GLASS

J&E GRILL MANUFACTURING 127 MEADOW CREEK ROAD NEW HOLLAND, PA 17557









 127 MEADOW CREEK ROAD

 NEW HOLLAND PA 17557

 PHONE: 717-354-7862

 FAX: 717-354-4204

Track and Track cover system





DOOR TRACK SECTION DETAIL



127 MEADOW CREEK ROAD NEW HOLLAND PA 17557 PHONE: 717-354-7862 FAX: 717-354-4204

Track and Track cover system

SK-1



## Threshold Details for Sliding Doors