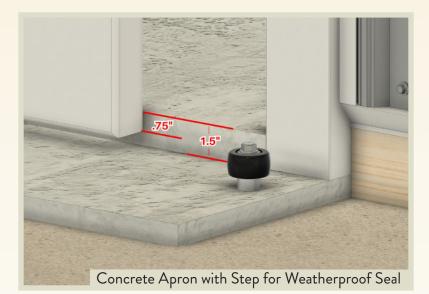

oor Hardware Details







PROPRIETARY AND CONFIDENTIAL

THE INFORMATION CONTAINED IN THIS DRAWING IS THE SOLE PROPERTY OF **J&E GRILL MANUFACTURING**. ANY REPRODUCTION IN PART OR AS A WHOLE WITHOUT THE WRITTEN PERMISSION OF **J&E GRILL MANUFACTURING** IS PROHIBITED.

 \*DIMENSIONS ARE IN INCHES

 DRAWN
 MPB

 MATERIAL
 ALUMINUM

 FINISH
 POWDER COATED

416.61 lbs

WEIGHT

12' X 8' SPLIT SLIDER WITH GLASS

J&E GRILL MANUFACTURING 127 MEADOW CREEK ROAD NEW HOLLAND, PA 17557









 127 MEADOW CREEK ROAD

 NEW HOLLAND PA 17557

 PHONE: 717-354-7862

 FAX: 717-354-4204

Track and Track cover system





DOOR TRACK SECTION DETAIL



127 MEADOW CREEK ROAD NEW HOLLAND PA 17557 PHONE: 717-354-7862 FAX: 717-354-4204

Track and Track cover system

SK-1



## Threshold Details for Sliding Doors