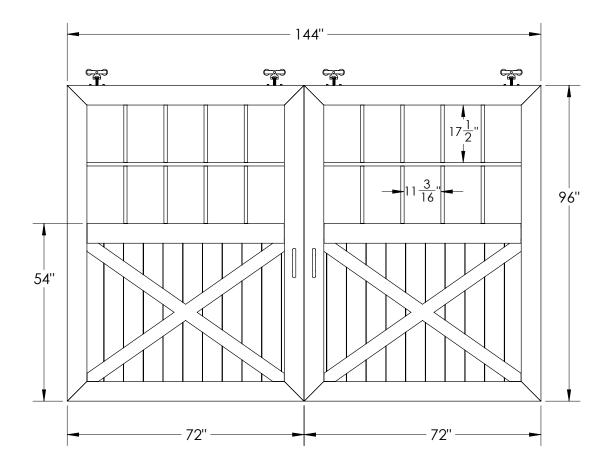

 \*DIMENSIONS ARE IN INCHES

 DRAWN
 MPB

 MATERIAL
 ALUMINUM

 FINISH
 POWDER COATED

416.61 lbs

WEIGHT

12' X 8' SPLIT SLIDER WITH GLASS

J&E GRILL MANUFACTURING 127 MEADOW CREEK ROAD NEW HOLLAND, PA 17557