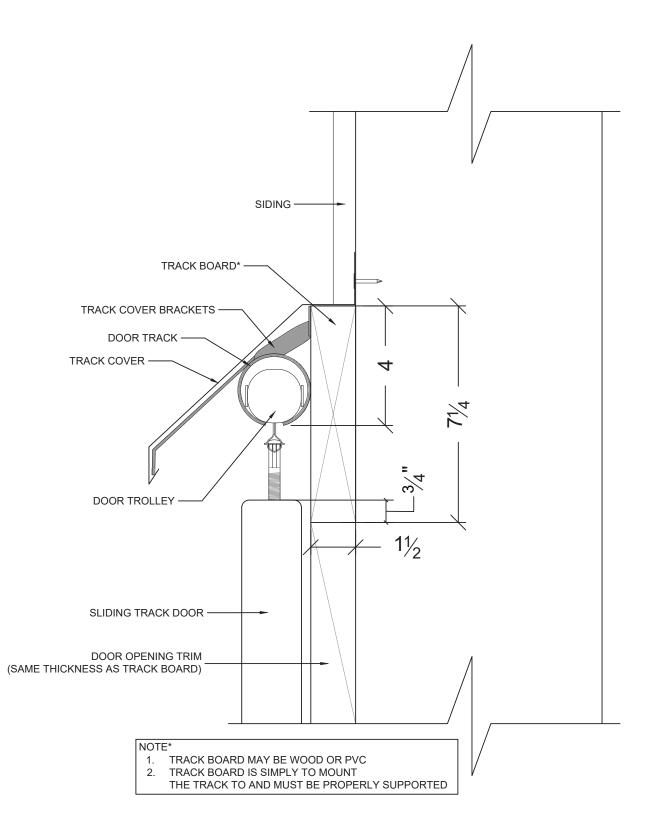

## Sliding Door Hardware Details

PROPRIETARY AND CONFIDENTIAL

THE INFORMATION CONTAINED IN THIS DRAWING IS THE SOLE PROPERTY OF **J&E GRILL MANUFACTURING**. ANY REPRODUCTION IN PART OR AS A WHOLE WITHOUT THE WRITTEN PERMISSION OF **J&E GRILL MANUFACTURING** IS PROHIBITED.

 \*DIMENSIONS ARE IN INCHES

 DRAWN
 MPB

 MATERIAL
 ALUMINUM

 FINISH
 POWDER COATED

416.61 lbs

WEIGHT

12' X 8' SPLIT SLIDER WITH GLASS

J&E GRILL MANUFACTURING 127 MEADOW CREEK ROAD NEW HOLLAND, PA 17557

 127 MEADOW CREEK ROAD

 NEW HOLLAND PA 17557

 PHONE: 717-354-7862

 FAX: 717-354-4204

Track and Track cover system

DOOR TRACK SECTION DETAIL

127 MEADOW CREEK ROAD NEW HOLLAND PA 17557 PHONE: 717-354-7862 FAX: 717-354-4204

Track and Track cover system

SK-1