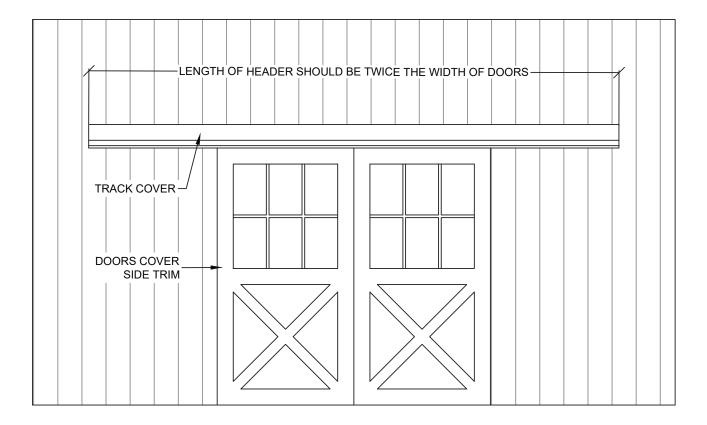

# 12' x 8' Split Sliding Door

Our exterior sliding doors are designed to make the most important entry on the barn easy to open and close, while providing a durable solution that will never need to be replaced. Handmade by expert craftsmen in our manufacturing shop, these doors are the perfect addition to enhance the character and style of your horse barn.

### Standard Features

- Heavy-duty tubular aluminum construction
- Round cannon-ball slide trolleys
- Standard 9" door pull handles

MEG

- Approximately 2-5 hours for installation
- Jamb latches for a solid seal
- Multi-step primer & powder coat; 35 colors available
- 0.25" standard tempered glass windows

## Our In-Stock Sizes

- 4' x 7' single slider with glass
- 8' x 8' split slider with glass
- 10' x 10' split slider with glass
- 12' x 8' split slider with glass
- 12' x 9' split slider with glass
- 12' x 10' split slider with glass
- Custom-sizes available by special order