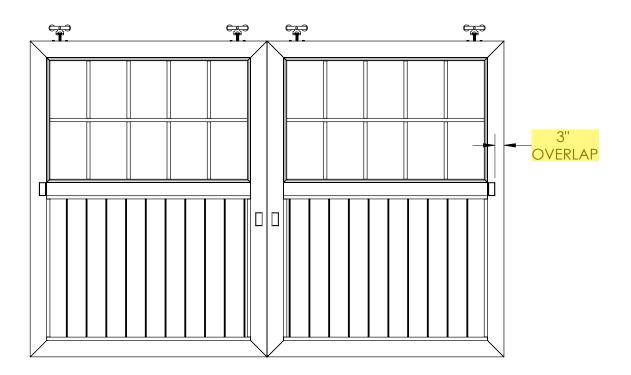

 \*DIMENSIONS ARE IN INCHES

 DRAWN
 MPB

 MATERIAL
 ALUMINUM

 FINISH
 POWDER COATED

416.61 lbs

WEIGHT

12' X 8' SPLIT SLIDER WITH GLASS

J&E GRILL MANUFACTURING 127 MEADOW CREEK ROAD NEW HOLLAND, PA 17557