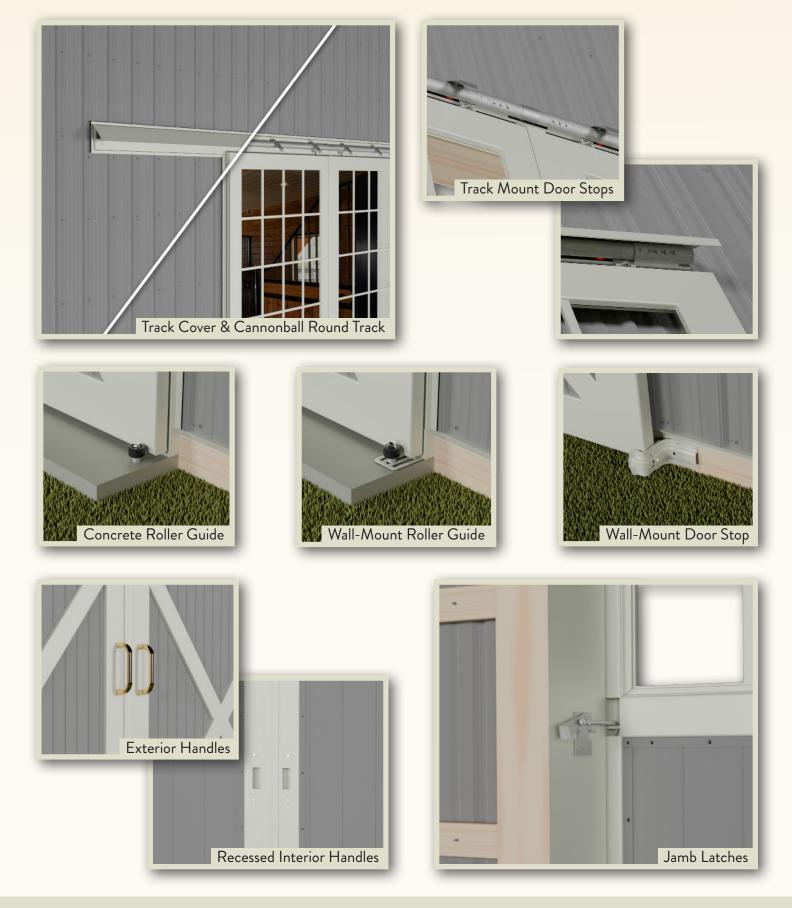

## Sliding Door Hardware Details

PROPRIETARY AND CONFIDENTIAL

THE INFORMATION CONTAINED IN THIS DRAWING IS THE SOLE PROPERTY OF **J&E GRILL MANUFACTURING**. ANY REPRODUCTION IN PART OR AS A WHOLE WITHOUT THE WRITTEN PERMISSION OF **J&E GRILL MANUFACTURING** IS PROHIBITED.

### Standard Features

- Heavy-duty tubular aluminum construction
- Round cannon-ball slide trolleys
- Standard 9" door pull handles

MEG

- Approximately 2-5 hours for installation
- Jamb latches for a solid seal
- Multi-step primer & powder coat; 35 colors available
- 0.25" standard tempered glass windows

Insulation Double-pane insulated glass and foam-filled tubing provides extra thermal protection.

Premium Hardware

Solid brass, stainless steel, and premium coated handles add a layer of style to your doors.