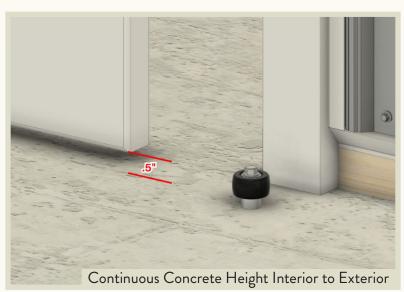

Hardware Details







PROPRIETARY AND CONFIDENTIAL

THE INFORMATION CONTAINED IN THIS DRAWING IS THE SOLE PROPERTY OF **J&E GRILL MANUFACTURING**. ANY REPRODUCTION IN PART OR AS A WHOLE WITHOUT THE WRITTEN PERMISSION OF **J&E GRILL MANUFACTURING** IS PROHIBITED.

 \*DIMENSIONS ARE IN INCHES

 DRAWN
 MPB

 MATERIAL
 ALUMINUM

 FINISH
 POWDER COATED

416.61 lbs

WEIGHT

12' X 8' SPLIT SLIDER WITH GLASS

J&E GRILL MANUFACTURING 127 MEADOW CREEK ROAD NEW HOLLAND, PA 17557









 127 MEADOW CREEK ROAD

 NEW HOLLAND PA 17557

 PHONE: 717-354-7862

 FAX: 717-354-4204

Track and Track cover system





DOOR TRACK SECTION DETAIL



127 MEADOW CREEK ROAD NEW HOLLAND PA 17557 PHONE: 717-354-7862 FAX: 717-354-4204

Track and Track cover system

SK-1



## Threshold Details for Sliding Doors