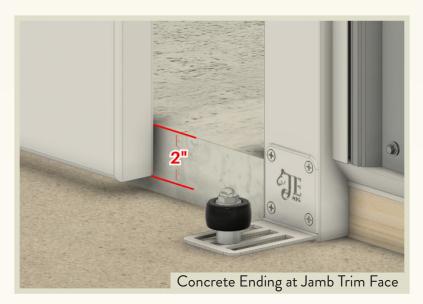

liding Door Hardware Details







PROPRIETARY AND CONFIDENTIAL

THE INFORMATION CONTAINED IN THIS DRAWING IS THE SOLE PROPERTY OF **J&E GRILL MANUFACTURING**. ANY REPRODUCTION IN PART OR AS A WHOLE WITHOUT THE WRITTEN PERMISSION OF **J&E GRILL MANUFACTURING** IS PROHIBITED.

\*DIMENSIONS ARE IN INCHES DRAWN MPB MATERIAL ALUMINUM FINISH POWDER COATED

464.08 lbs

WEIGHT

12' X 9' SPLIT SLIDER WITH WINDOW

J&E GRILL MANUFACTURING 127 MEADOW CREEK ROAD NEW HOLLAND, PA 17557









 127 MEADOW CREEK ROAD

 NEW HOLLAND PA 17557

 PHONE: 717-354-7862

 FAX: 717-354-4204

Track and Track cover system





DOOR TRACK SECTION DETAIL



127 MEADOW CREEK ROAD NEW HOLLAND PA 17557 PHONE: 717-354-7862 FAX: 717-354-4204

Track and Track cover system

SK-1



# Threshold Details for Sliding Doors