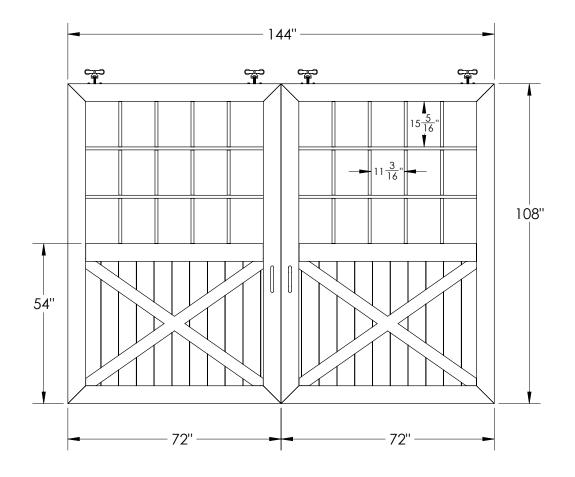

\*DIMENSIONS ARE IN INCHES DRAWN MPB MATERIAL ALUMINUM FINISH POWDER COATED

464.08 lbs

WEIGHT

12' X 9' SPLIT SLIDER WITH WINDOW

J&E GRILL MANUFACTURING 127 MEADOW CREEK ROAD NEW HOLLAND, PA 17557

 127 MEADOW CREEK ROAD