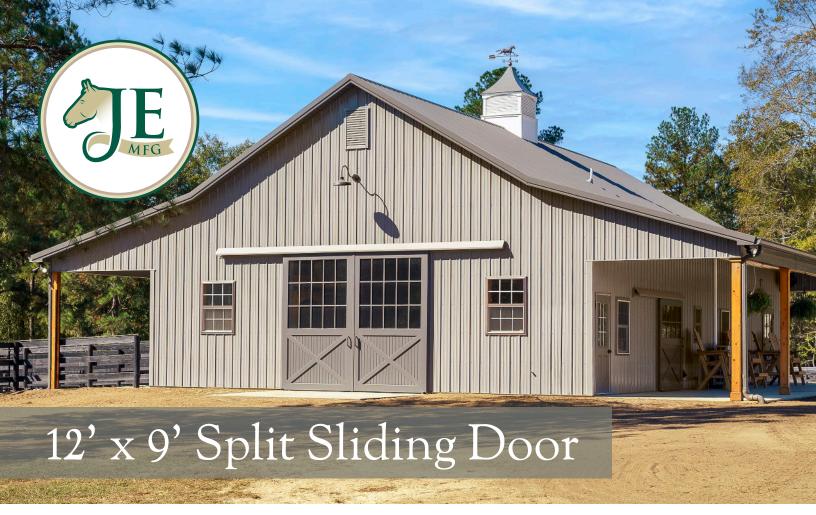

Our exterior sliding doors are designed to make the most important entry on the barn easy to open and close, while providing a durable solution that will never need to be replaced. Handmade by expert craftsmen in our manufacturing shop, these doors are the perfect addition to enhance the character and style of your horse barn.

### Our In-Stock Sizes

- 4' x 7' single slider with glass
- 8' x 8' split slider with glass
- 10' x 10' split slider with glass
- 12' x 8' split slider with glass
- 12' x 9' split slider with glass
- 12' x 10' split slider with glass
- Custom-sizes available by special order