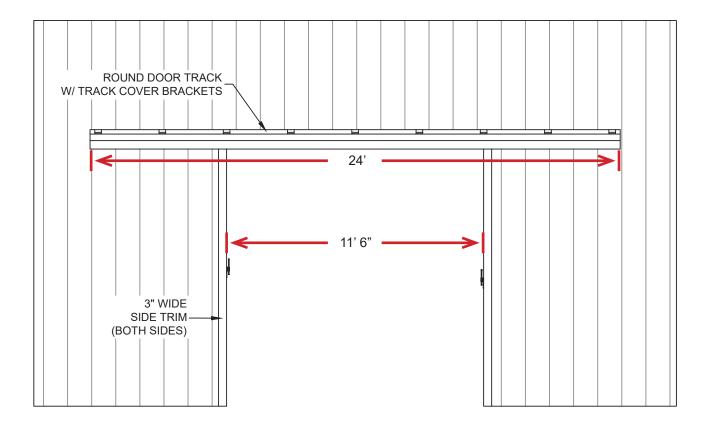

# Sliding Door Hardware Details

PROPRIETARY AND CONFIDENTIAL

THE INFORMATION CONTAINED IN THIS DRAWING IS THE SOLE PROPERTY OF **J&E GRILL MANUFACTURING**. ANY REPRODUCTION IN PART OR AS A WHOLE WITHOUT THE WRITTEN PERMISSION OF **J&E GRILL MANUFACTURING** IS PROHIBITED.

\*DIMENSIONS ARE IN INCHES DRAWN MPB MATERIAL ALUMINUM FINISH POWDER COATED

464.08 lbs

WEIGHT

12' X 9' SPLIT SLIDER WITH WINDOW

J&E GRILL MANUFACTURING 127 MEADOW CREEK ROAD NEW HOLLAND, PA 17557

 127 MEADOW CREEK ROAD