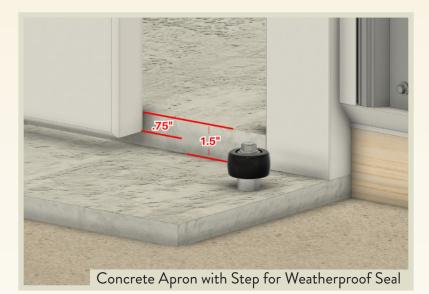

Sliding Door Hardware Details







PROPRIETARY AND CONFIDENTIAL

THE INFORMATION CONTAINED IN THIS DRAWING IS THE SOLE PROPERTY OF **J&E GRILL MANUFACTURING**. ANY REPRODUCTION IN PART OR AS A WHOLE WITHOUT THE WRITTEN PERMISSION OF **J&E GRILL MANUFACTURING** IS PROHIBITED.

\*DIMENSIONS ARE IN INCHES DRAWN MPB MATERIAL ALUMINUM FINISH POWDER COATED

464.08 lbs

WEIGHT

12' X 9' SPLIT SLIDER WITH WINDOW

J&E GRILL MANUFACTURING 127 MEADOW CREEK ROAD NEW HOLLAND, PA 17557









 127 MEADOW CREEK ROAD

 NEW HOLLAND PA 17557

 PHONE: 717-354-7862

 FAX: 717-354-4204

Track and Track cover system





DOOR TRACK SECTION DETAIL



127 MEADOW CREEK ROAD NEW HOLLAND PA 17557 PHONE: 717-354-7862 FAX: 717-354-4204

Track and Track cover system

SK-1



# Threshold Details for Sliding Doors