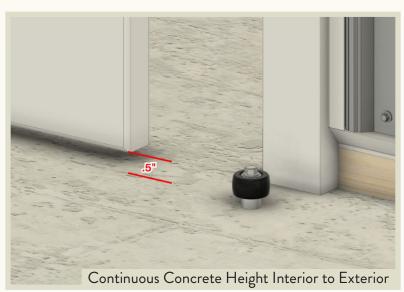

ding Door Hardware Details







PROPRIETARY AND CONFIDENTIAL

THE INFORMATION CONTAINED IN THIS DRAWING IS THE SOLE PROPERTY OF **J&E GRILL MANUFACTURING**. ANY REPRODUCTION IN PART OR AS A WHOLE WITHOUT THE WRITTEN PERMISSION OF **J&E GRILL MANUFACTURING** IS PROHIBITED.

\*DIMENSIONS ARE IN INCHES DRAWN MPB MATERIAL ALUMINUM FINISH POWDER COATED

464.08 lbs

WEIGHT

12' X 9' SPLIT SLIDER WITH WINDOW

J&E GRILL MANUFACTURING 127 MEADOW CREEK ROAD NEW HOLLAND, PA 17557









 127 MEADOW CREEK ROAD

 NEW HOLLAND PA 17557

 PHONE: 717-354-7862

 FAX: 717-354-4204

Track and Track cover system





DOOR TRACK SECTION DETAIL



127 MEADOW CREEK ROAD NEW HOLLAND PA 17557 PHONE: 717-354-7862 FAX: 717-354-4204

Track and Track cover system

SK-1



# Threshold Details for Sliding Doors