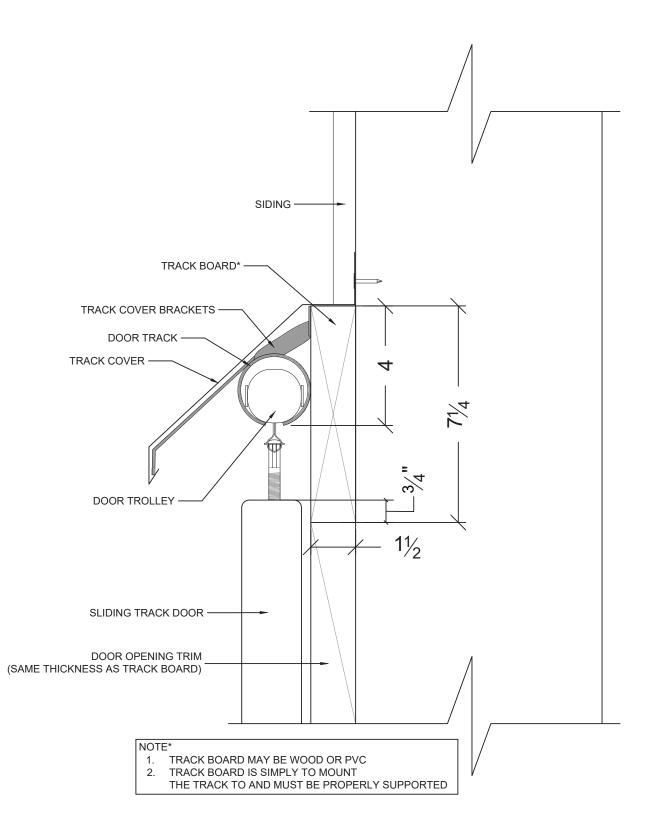

 NEW HOLLAND PA 17557

 PHONE: 717-354-7862

 FAX: 717-354-4204

Track and Track cover system

DOOR TRACK SECTION DETAIL

127 MEADOW CREEK ROAD NEW HOLLAND PA 17557 PHONE: 717-354-7862 FAX: 717-354-4204

Track and Track cover system