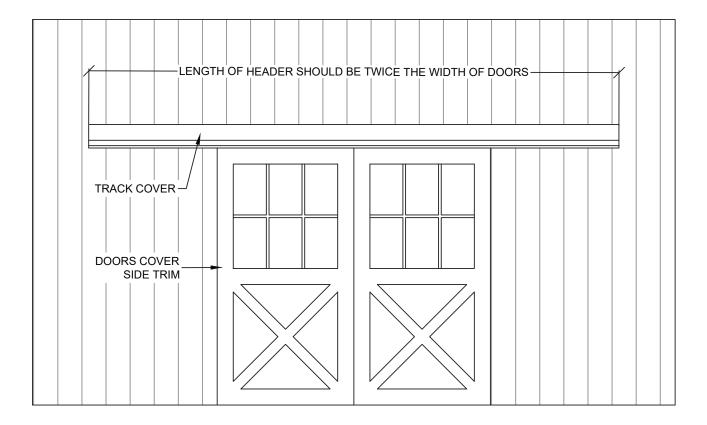

# Sliding Door Hardware Details

PROPRIETARY AND CONFIDENTIAL

THE INFORMATION CONTAINED IN THIS DRAWING IS THE SOLE PROPERTY OF **J&E GRILL MANUFACTURING**. ANY REPRODUCTION IN PART OR AS A WHOLE WITHOUT THE WRITTEN PERMISSION OF **J&E GRILL MANUFACTURING** IS PROHIBITED.

\*DIMENSIONS ARE IN INCHES DRAWN MPB MATERIAL ALUMINUM FINISH POWDER COATED

464.08 lbs

WEIGHT

12' X 9' SPLIT SLIDER WITH WINDOW

J&E GRILL MANUFACTURING 127 MEADOW CREEK ROAD NEW HOLLAND, PA 17557

 127 MEADOW CREEK ROAD