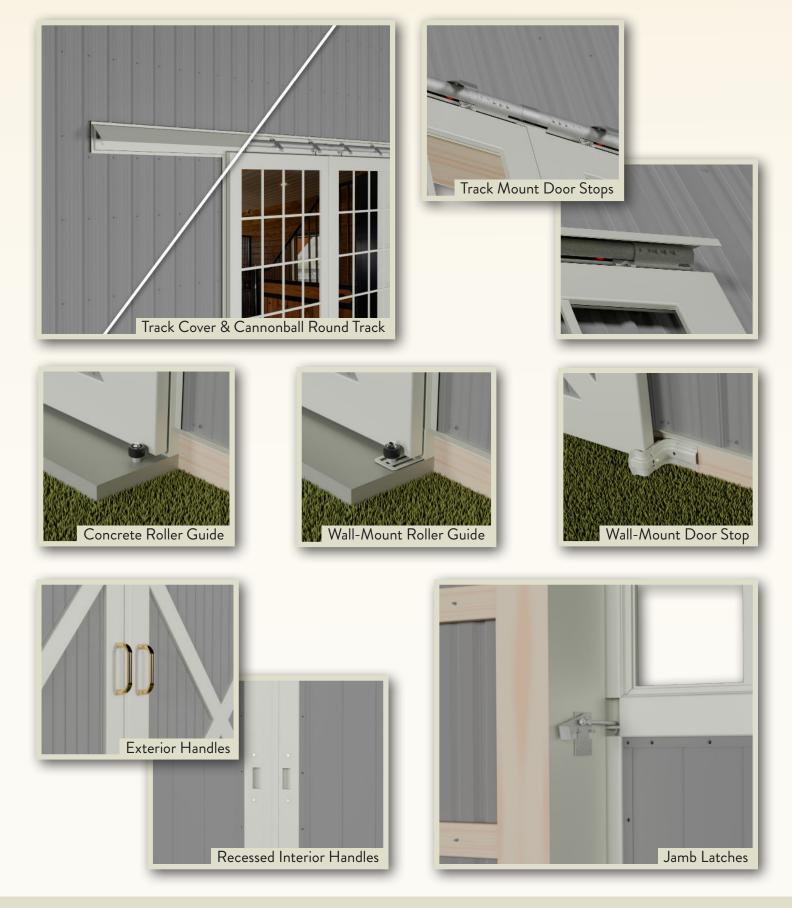

# Sliding Door Hardware Details

PROPRIETARY AND CONFIDENTIAL

THE INFORMATION CONTAINED IN THIS DRAWING IS THE SOLE PROPERTY OF **J&E GRILL MANUFACTURING**. ANY REPRODUCTION IN PART OR AS A WHOLE WITHOUT THE WRITTEN PERMISSION OF **J&E GRILL MANUFACTURING** IS PROHIBITED.

\*DIMENSIONS ARE IN INCHES DRAWN MPB MATERIAL ALUMINUM FINISH POWDER COATED

464.08 lbs

WEIGHT

12' X 9' SPLIT SLIDER WITH WINDOW

J&E GRILL MANUFACTURING 127 MEADOW CREEK ROAD NEW HOLLAND, PA 17557

 127 MEADOW CREEK ROAD

 NEW HOLLAND PA 17557

 PHONE: 717-354-7862

 FAX: 717-354-4204

Track and Track cover system

DOOR TRACK SECTION DETAIL

127 MEADOW CREEK ROAD NEW HOLLAND PA 17557 PHONE: 717-354-7862 FAX: 717-354-4204

Track and Track cover system

# Threshold Details for Sliding Doors