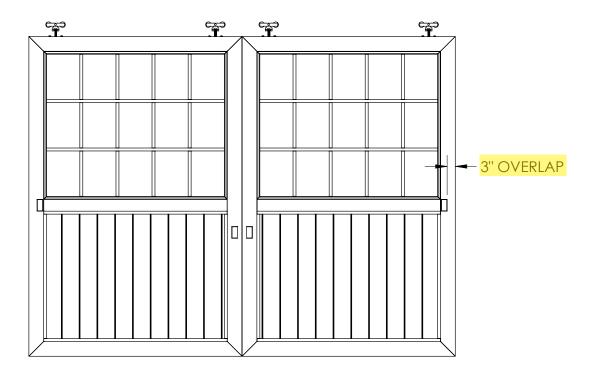

\*DIMENSIONS ARE IN INCHES DRAWN MPB MATERIAL ALUMINUM FINISH POWDER COATED

464.08 lbs

WEIGHT

12' X 9' SPLIT SLIDER WITH WINDOW

J&E GRILL MANUFACTURING 127 MEADOW CREEK ROAD NEW HOLLAND, PA 17557

 127 MEADOW CREEK ROAD