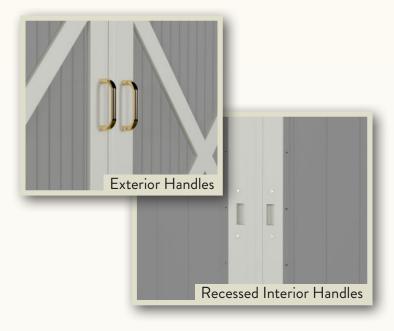

#### Premium Hardware

Solid brass, stainless steel, and premium coated handles add a layer of style to your doors.

## Standard Features

- · Heavy-duty tubular aluminum construction
- · Round cannon-ball slide trolleys
- Standard 9" door pull handles
- · Approximately 2-5 hours for installation
- · Jamb latches for a solid seal
- Multi-step primer & powder coat; 35 colors available
- 0.25" standard tempered glass windows