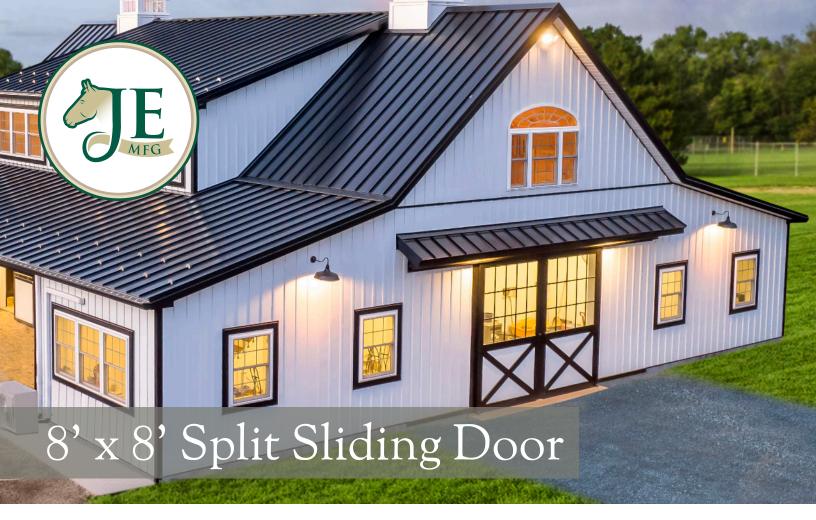

Our exterior sliding doors are designed to make the most important entry on the barn easy to open and close, while providing a durable solution that will never need to be replaced. Handmade by expert craftsmen in our manufacturing shop, these doors are the perfect addition to enhance the character and style of your horse barn.

### Our In-Stock Sizes

- 4' x 7' single slider with glass
- 8' x 8' split slider with glass
- 10' x 10' split slider with glass
- 12' x 8' split slider with glass
- 12' x 9' split slider with glass
- 12' x 10' split slider with glass
- · Custom-sizes available by special order