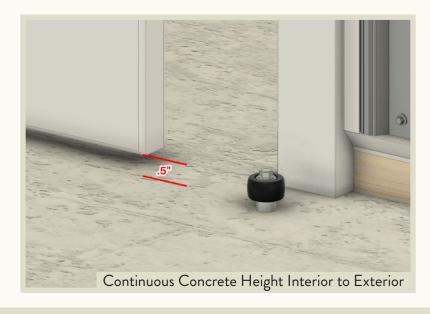

provides extra thermal protection.



#### Premium Hardware

Solid brass, stainless steel, and premium coated handles add a layer of style to your doors.



# Sliding Door Hardware Details



















#### PROPRIETARY AND CONFIDENTIAL

THE INFORMATION CONTAINED IN THIS DRAWING IS THE SOLE PROPERTY OF **JAE GRILL MANUFACTURING.** ANY REPRODUCTION IN PART OR AS A WHOLE WITHOUT THE WRITTEN PERMISSION OF **JAE GRILL MANUFACTURING** IS PROHIBITED.

|            | *DIMENSIONS ARE IN INCHES |
|------------|---------------------------|
|            | DRAWN MPB                 |
| <b>;</b> . | MATERIAL ALUMINUM         |
|            | FINISH POWDER COATED      |
|            | WEIGHT 289 48 lbs         |











### DOOR TRACK SECTION DETAIL



# Threshold Details for Sliding Doors