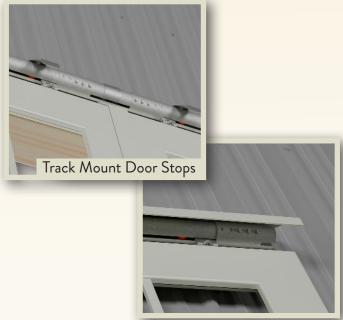

standard tempered glass windows

### Our In-Stock Sizes

- 4' x 7' single slider with glass
- 8' x 8' split slider with glass
- 10' x 10' split slider with glass
- 12' x 8' split slider with glass
- 12' x 9' split slider with glass
- 12' x 10' split slider with glass
- · Custom-sizes available by special order

# Custom Options



#### Arch-tops

Elegant arch-topped doors make an elegant design statement.



#### Premium Finishes

Powder coat with a realistic wood finish. 12 wood color options, available for beadboard panels only.



#### Insulation

Double-pane insulated glass and foam-filled tubing provides extra thermal protection.



#### Premium Hardware

Solid brass, stainless steel, and premium coated handles add a layer of style to your doors.



# Sliding Door Hardware Details



















#### PROPRIETARY AND CONFIDENTIAL

THE INFORMATION CONTAINED IN THIS DRAWING IS THE SOLE PROPERTY OF **JAE GRILL MANUFACTURING.** ANY REPRODUCTION IN PART OR AS A WHOLE WITHOUT THE WRITTEN PERMISSION OF **JAE GRILL MANUFACTURING** IS PROHIBITED.

|            | *DIMENSIONS ARE IN INCHES |
|------------|---------------------------|
|            | DRAWN MPB                 |
| <b>;</b> . | MATERIAL ALUMINUM         |
|            | FINISH POWDER COATED      |
|            | WEIGHT 289 48 lbs         |











### DOOR TRACK SECTION DETAIL



# Threshold Details for Sliding Doors