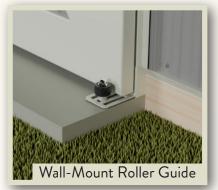

# Sliding Door Hardware Details

## Standard Features

- · Heavy-duty tubular aluminum construction
- · Round cannon-ball slide trolleys
- Standard 9" door pull handles
- · Approximately 2-5 hours for installation
- · Jamb latches for a solid seal
- Multi-step primer & powder coat; 35 colors available
- 0.25" standard tempered glass windows