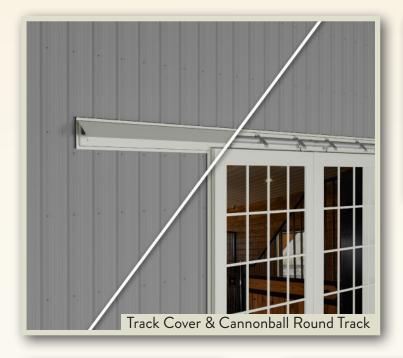

## Standard Features

- · Heavy-duty tubular aluminum construction
- · Round cannon-ball slide trolleys
- Standard 9" door pull handles
- · Approximately 2-5 hours for installation
- · Jamb latches for a solid seal
- Multi-step primer & powder coat; 35 colors available
- 0.25" standard tempered glass windows

# Sliding Door Hardware Details