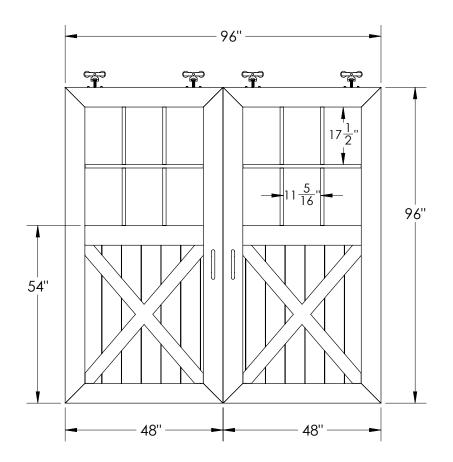

### Our In-Stock Sizes

- 4' x 7' single slider with glass
- 8' x 8' split slider with glass
- 10' x 10' split slider with glass
- 12' x 8' split slider with glass
- 12' x 9' split slider with glass
- 12' x 10' split slider with glass
- · Custom-sizes available by special order