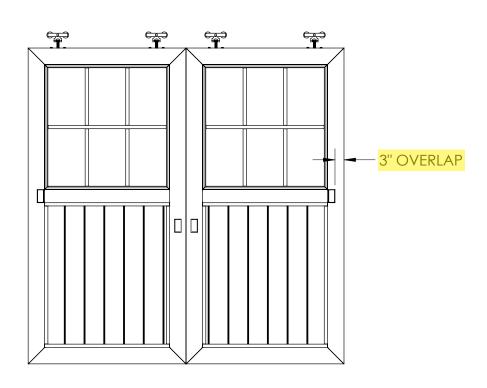

### Our In-Stock Sizes

- 4' x 7' single slider with glass
- 8' x 8' split slider with glass
- 10' x 10' split slider with glass
- 12' x 8' split slider with glass
- 12' x 9' split slider with glass
- 12' x 10' split slider with glass
- · Custom-sizes available by special order