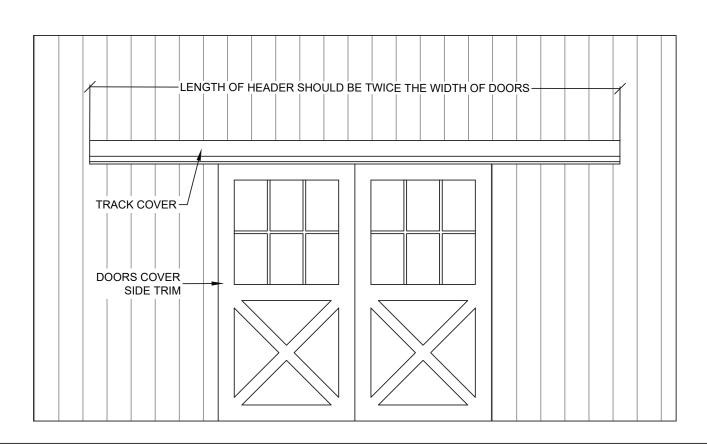

ls only.



#### Insulation

Double-pane insulated glass and foam-filled tubing provides extra thermal protection.



#### Premium Hardware

Solid brass, stainless steel, and premium coated handles add a layer of style to your doors.



# Sliding Door Hardware Details



















#### PROPRIETARY AND CONFIDENTIAL

THE INFORMATION CONTAINED IN THIS DRAWING IS THE SOLE PROPERTY OF **JAE GRILL MANUFACTURING.** ANY REPRODUCTION IN PART OR AS A WHOLE WITHOUT THE WRITTEN PERMISSION OF **JAE GRILL MANUFACTURING** IS PROHIBITED.

|            | *DIMENSIONS ARE IN INCHES |
|------------|---------------------------|
|            | DRAWN MPB                 |
| <b>;</b> . | MATERIAL ALUMINUM         |
|            | FINISH POWDER COATED      |
|            | WEIGHT 289 48 lbs         |











### DOOR TRACK SECTION DETAIL



# Threshold Details for Sliding Doors