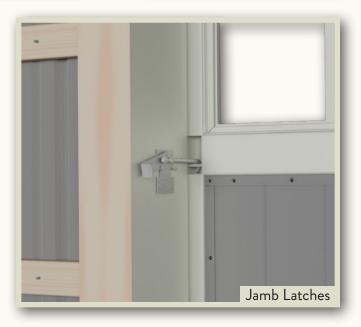

## Standard Features

- · Heavy-duty tubular aluminum construction
- · Round cannon-ball slide trolleys
- Standard 9" door pull handles
- · Approximately 2-5 hours for installation
- · Jamb latches for a solid seal
- Multi-step primer & powder coat; 35 colors available
- 0.25" standard tempered glass windows

# Sliding Door Hardware Details