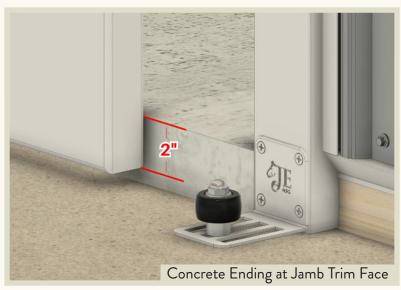

g provides extra thermal protection.



#### Premium Hardware

Solid brass, stainless steel, and premium coated handles add a layer of style to your doors.



# Sliding Door Hardware Details



















#### PROPRIETARY AND CONFIDENTIAL

THE INFORMATION CONTAINED IN THIS DRAWING IS THE SOLE PROPERTY OF **JAE GRILL MANUFACTURING.** ANY REPRODUCTION IN PART OR AS A WHOLE WITHOUT THE WRITTEN PERMISSION OF **JAE GRILL MANUFACTURING** IS PROHIBITED.

|            | *DIMENSIONS ARE IN INCHES |
|------------|---------------------------|
|            | DRAWN MPB                 |
| <b>;</b> . | MATERIAL ALUMINUM         |
|            | FINISH POWDER COATED      |
|            | WEIGHT 289 48 lbs         |











### DOOR TRACK SECTION DETAIL



# Threshold Details for Sliding Doors