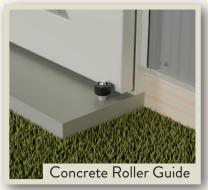

andard tempered glass windows

### Our In-Stock Sizes

- 4' x 7' single slider with glass
- 8' x 8' split slider with glass
- 10' x 10' split slider with glass
- 12' x 8' split slider with glass
- 12' x 9' split slider with glass
- 12' x 10' split slider with glass
- · Custom-sizes available by special order

# Custom Options



#### Arch-tops

Elegant arch-topped doors make an elegant design statement.



#### Premium Finishes

Powder coat with a realistic wood finish. 12 wood color options, available for beadboard panels only.



#### Insulation

Double-pane insulated glass and foam-filled tubing provides extra thermal protection.



#### Premium Hardware

Solid brass, stainless steel, and premium coated handles add a layer of style to your doors.



# Sliding Door Hardware Details



















#### PROPRIETARY AND CONFIDENTIAL

THE INFORMATION CONTAINED IN THIS DRAWING IS THE SOLE PROPERTY OF **JAE GRILL MANUFACTURING.** ANY REPRODUCTION IN PART OR AS A WHOLE WITHOUT THE WRITTEN PERMISSION OF **JAE GRILL MANUFACTURING** IS PROHIBITED.

|            | *DIMENSIONS ARE IN INCHES |
|------------|---------------------------|
|            | DRAWN MPB                 |
| <b>;</b> . | MATERIAL ALUMINUM         |
|            | FINISH POWDER COATED      |
|            | WEIGHT 289 48 lbs         |











### DOOR TRACK SECTION DETAIL



# Threshold Details for Sliding Doors