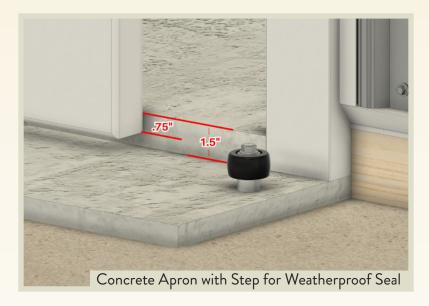

ing provides extra thermal protection.



#### Premium Hardware

Solid brass, stainless steel, and premium coated handles add a layer of style to your doors.



# Sliding Door Hardware Details



















#### PROPRIETARY AND CONFIDENTIAL

THE INFORMATION CONTAINED IN THIS DRAWING IS THE SOLE PROPERTY OF **JAE GRILL MANUFACTURING.** ANY REPRODUCTION IN PART OR AS A WHOLE WITHOUT THE WRITTEN PERMISSION OF **JAE GRILL MANUFACTURING** IS PROHIBITED.

|            | *DIMENSIONS ARE IN INCHES |
|------------|---------------------------|
|            | DRAWN MPB                 |
| <b>;</b> . | MATERIAL ALUMINUM         |
|            | FINISH POWDER COATED      |
|            | WEIGHT 289 48 lbs         |











### DOOR TRACK SECTION DETAIL



# Threshold Details for Sliding Doors