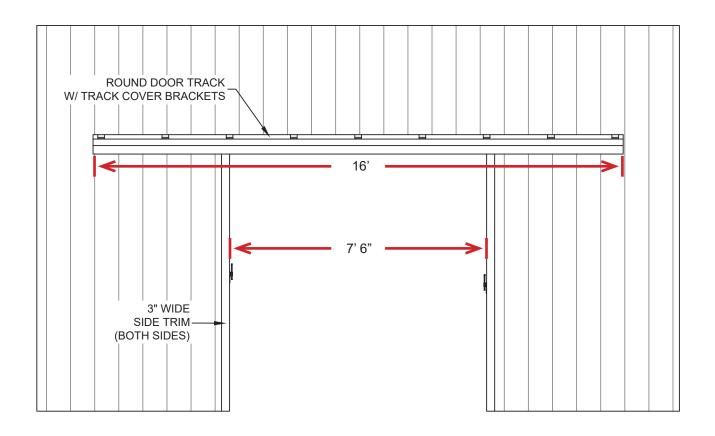

nels only.



#### Insulation

Double-pane insulated glass and foam-filled tubing provides extra thermal protection.



#### Premium Hardware

Solid brass, stainless steel, and premium coated handles add a layer of style to your doors.



# Sliding Door Hardware Details



















#### PROPRIETARY AND CONFIDENTIAL

THE INFORMATION CONTAINED IN THIS DRAWING IS THE SOLE PROPERTY OF **JAE GRILL MANUFACTURING.** ANY REPRODUCTION IN PART OR AS A WHOLE WITHOUT THE WRITTEN PERMISSION OF **JAE GRILL MANUFACTURING** IS PROHIBITED.

|            | *DIMENSIONS ARE IN INCHES |
|------------|---------------------------|
|            | DRAWN MPB                 |
| <b>;</b> . | MATERIAL ALUMINUM         |
|            | FINISH POWDER COATED      |
|            | WEIGHT 289 48 lbs         |











### DOOR TRACK SECTION DETAIL



# Threshold Details for Sliding Doors