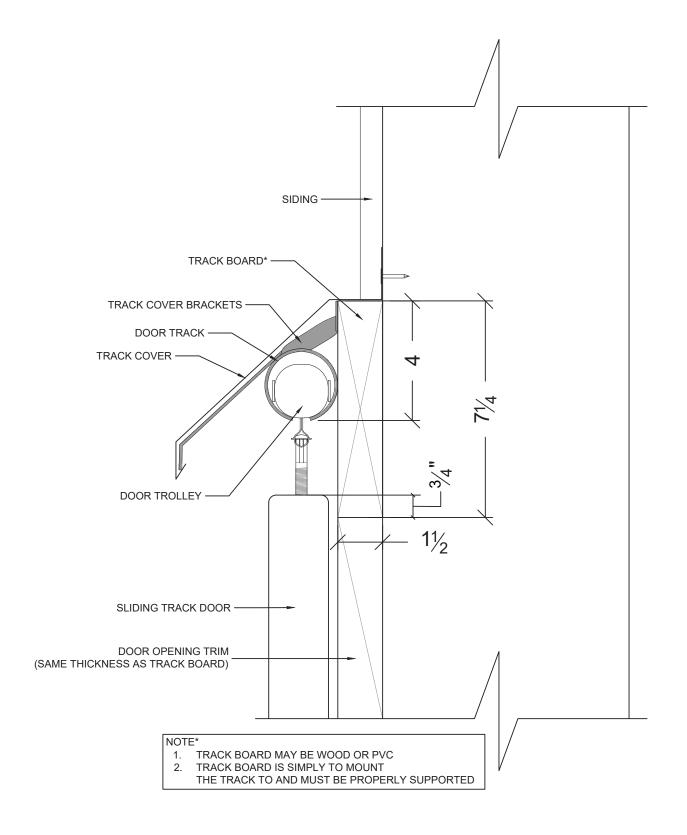

only.



#### Insulation

Double-pane insulated glass and foam-filled tubing provides extra thermal protection.



#### Premium Hardware

Solid brass, stainless steel, and premium coated handles add a layer of style to your doors.



# Sliding Door Hardware Details



















#### PROPRIETARY AND CONFIDENTIAL

THE INFORMATION CONTAINED IN THIS DRAWING IS THE SOLE PROPERTY OF **JAE GRILL MANUFACTURING.** ANY REPRODUCTION IN PART OR AS A WHOLE WITHOUT THE WRITTEN PERMISSION OF **JAE GRILL MANUFACTURING** IS PROHIBITED.

|            | *DIMENSIONS ARE IN INCHES |
|------------|---------------------------|
|            | DRAWN MPB                 |
| <b>;</b> . | MATERIAL ALUMINUM         |
|            | FINISH POWDER COATED      |
|            | WEIGHT 289 48 lbs         |











### DOOR TRACK SECTION DETAIL



# Threshold Details for Sliding Doors