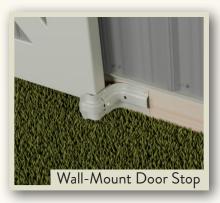

rd tempered glass windows

### Our In-Stock Sizes

- 4' x 7' single slider with glass
- 8' x 8' split slider with glass
- 10' x 10' split slider with glass
- 12' x 8' split slider with glass
- 12' x 9' split slider with glass
- 12' x 10' split slider with glass
- · Custom-sizes available by special order

# Custom Options



#### Arch-tops

Elegant arch-topped doors make an elegant design statement.



#### Premium Finishes

Powder coat with a realistic wood finish. 12 wood color options, available for beadboard panels only.



#### Insulation

Double-pane insulated glass and foam-filled tubing provides extra thermal protection.



#### Premium Hardware

Solid brass, stainless steel, and premium coated handles add a layer of style to your doors.



# Sliding Door Hardware Details



















#### PROPRIETARY AND CONFIDENTIAL

THE INFORMATION CONTAINED IN THIS DRAWING IS THE SOLE PROPERTY OF **JAE GRILL MANUFACTURING.** ANY REPRODUCTION IN PART OR AS A WHOLE WITHOUT THE WRITTEN PERMISSION OF **JAE GRILL MANUFACTURING** IS PROHIBITED.

|            | *DIMENSIONS ARE IN INCHES |
|------------|---------------------------|
|            | DRAWN MPB                 |
| <b>;</b> . | MATERIAL ALUMINUM         |
|            | FINISH POWDER COATED      |
|            | WEIGHT 289 48 lbs         |











### DOOR TRACK SECTION DETAIL



# Threshold Details for Sliding Doors