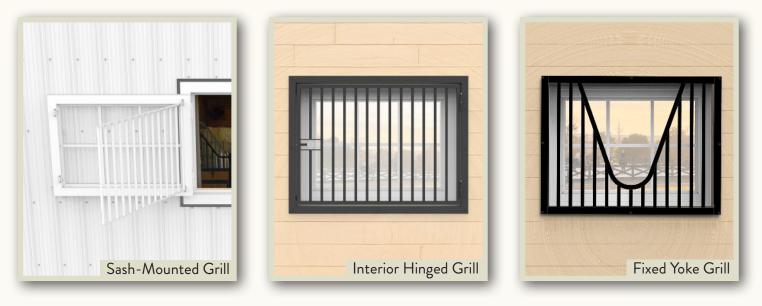

#### Grills and Yokes

Hinged aluminum protective grills and yokes add peace of mind, flexibility, safety, and security.

horsebarnsupplies.com

127 Meadow Creek Rd, New Holland, PA | 717.354.7862

#### Protection Options