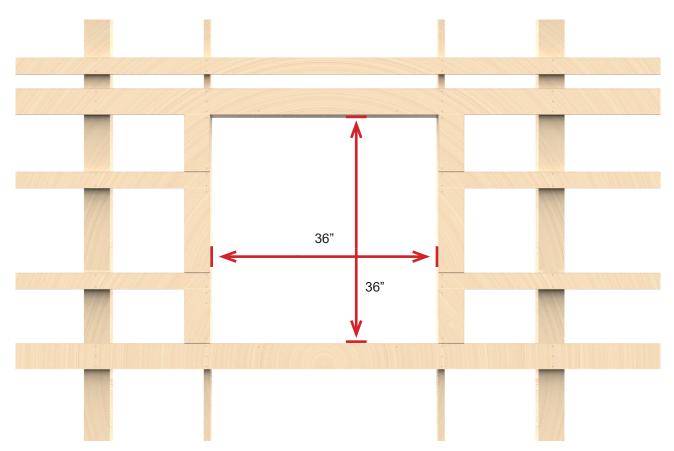

#### Framing / Opening Preparation

Image shows suggested framing for pole barn installation. Recommended rough opening size is 36" x 36".

Although not recommended by J&E, siding can be installed before the window. Allow 1/16" gap on sides and top. Refer to print for outer window dimensions.