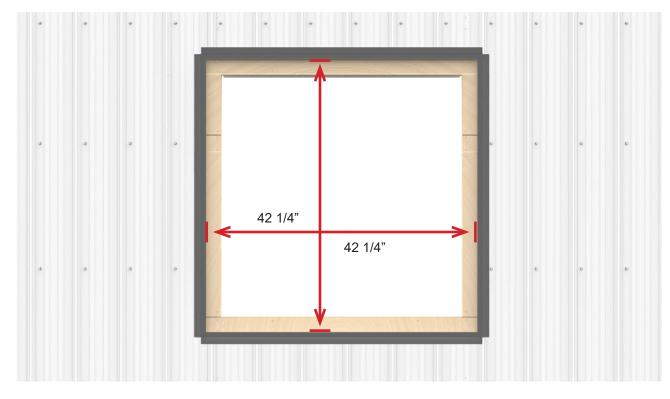

#### Framing / Opening Preparation

Image shows suggested framing for pole barn installation. Recommended rough opening size is 36" x 36".

Although not recommended by J&E, siding can be installed before the window. Allow 1/16" gap on sides and top. Refer to print for outer window dimensions.