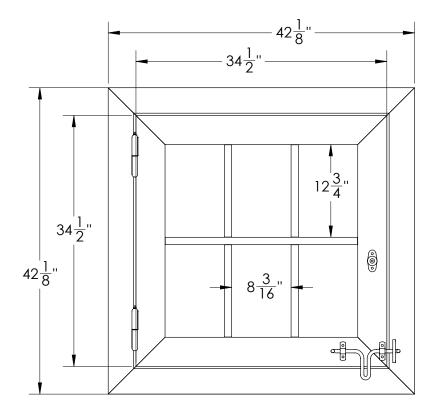

## Dutch Window Details

 \*DIMENSIONS ARE IN INCHES

 DRAWN
 MPB

 MATERIAL
 ALUMINUM

 FINISH
 POWDER COATED

 WEIGHT
 67.90 lbs

3' X 3' R.O. DUTCH WINDOW

J&E GRILL MANUFACTURING

127 MEADOW CREEK ROAD NEW HOLLAND, PA 17557