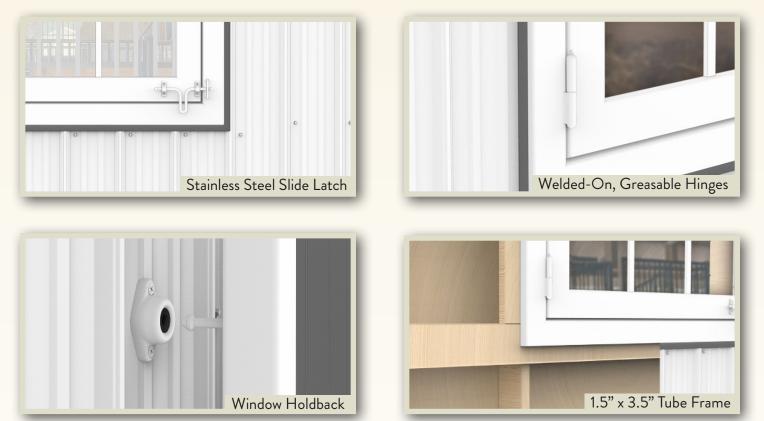

#### Standard Features

- Heavy-duty tubular aluminum construction
- 1.5" x 3.5" tube frame for easy exterior finishing
- Welded-on greasable hinges

MEG

\*\*\*\*\*\*\*\*

- Typically less than 1 hour for installation
- Stainless steel slide latch
- Multi-step primer & powder coat; 35 colors available
- 0.25" standard tempered glass windows

# Standard Features