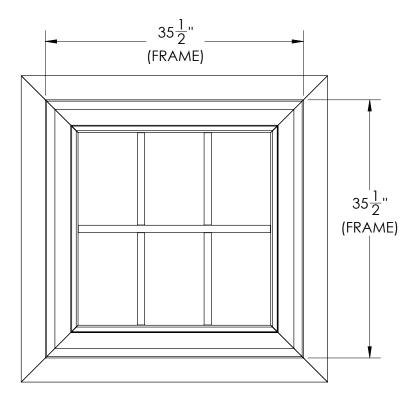

## Our In-Stock Sizes

- 35.5" x 35.5" (for 36" x 36" R.O.)
- 47.5" x 36.5" (for 48" x 37" R.O.)
- 47.5" x 47.5" (for 48" x 48" R.O.)
- Custom sizes and options by special order

## Dutch Window Details

 \*DIMENSIONS ARE IN INCHES

 DRAWN
 MPB

 MATERIAL
 ALUMINUM

 FINISH
 POWDER COATED

 WEIGHT
 67.90 lbs

3' X 3' R.O. DUTCH WINDOW

J&E GRILL MANUFACTURING

127 MEADOW CREEK ROAD NEW HOLLAND, PA 17557