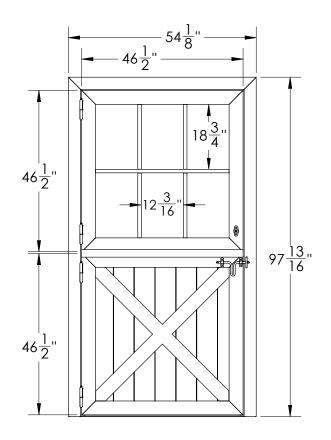

# Dutch Door with Window Details

#### PROPRIETARY AND CONFIDENTIAL

THE INFORMATION CONTAINED IN THIS DRAWING IS THE SOLE PROPERTY OF JAE GRILL MANUFACTURING. ANY REPRODUCTION IN PART OR AS A WHOLE WITHOUT THE WRITTEN PERMISSION OF JAE GRILL MANUFACTURING IS PROHIBITED.

|  | *DIMENSIONS ARE IN INCHES |               |
|--|---------------------------|---------------|
|  | DRAWN                     | MPB           |
|  | MATERIAL                  | ALUMINUM      |
|  | FINISH                    | POWDER COATED |
|  | WEIGHT                    | 182.56 lbs    |

4' X 95" R.O. DUTCH DOOR WITH WINDOW

J&E GRILL MANUFACTURING

127 MEADOW CREEK ROAD

NEW HOLLAND, PA 17557