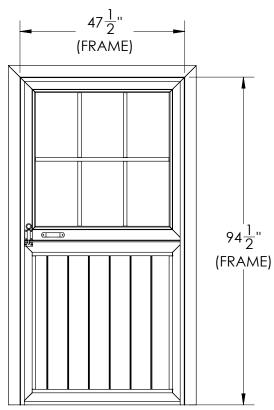

## Our In-Stock Sizes

- 47.5" x 83.5" with Window Top
- 47.5" x 83.5" with Double-X Panel
- 47.5" x 94.5" with Window Top
- 47.5" x 94.5" with Double-X Panel
- Custom sizes and options by special order