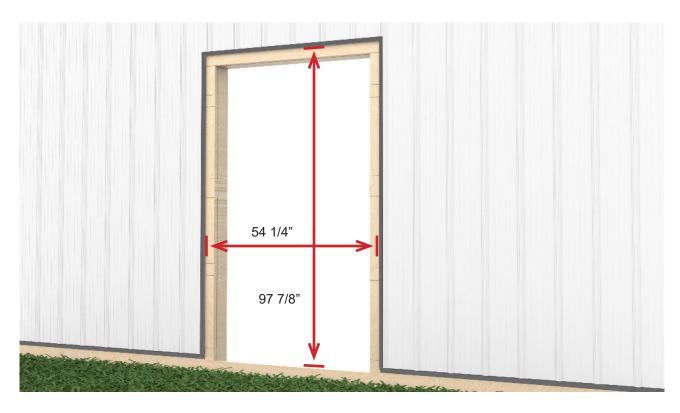

# Dutch Door with Window Details

### Framing / Opening Preparation

Image shows suggested framing for pole barn installation. Recommended rough opening size is 48" x 95".

Although not recommended by J&E, siding can be installed before the door. Allow 1/16" gap on sides and top. Refer to print for outer door dimensions.