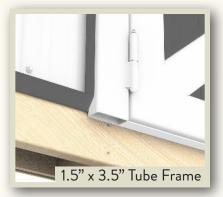

## Standard Features

- · Heavy-duty tubular aluminum construction
- 1.5" x 3.5" tube frame for easy exterior finishing
- · Welded-on greasable hinges
- Typically less than 1 hour for installation
- · Stainless steel slide latch
- Multi-step primer & powder coat; 35 colors available
- 0.25" standard tempered glass windows