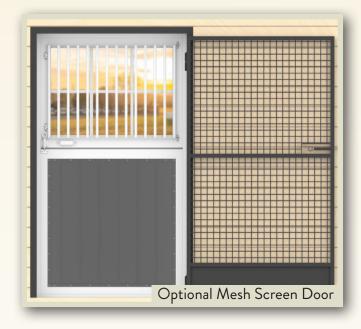

teel slide latch
- Multi-step primer & powder coat; 35 colors available
- 0.25" standard tempered glass windows

## Our In-Stock Sizes

- 47.5" x 83.5" with Window Top
- 47.5" x 83.5" with Double-X Panel
- 47.5" x 94.5" with Window Top
- 47.5" x 94.5" with Double-X Panel
- Custom sizes and options by special order

## Custom Options



### Arch-tops

Elegant arch-topped doors make an elegant design statement.



#### Premium Finishes

Powder coat with a realistic wood finish. 12 wood color options, available for beadboard panels only.



#### Insulation

Double-pane insulated glass and foam-filled tubing provides extra thermal protection.



#### Protective Grill

Hinged aluminum protective grill adds peace of mind, flexibility, safety, and security.



# Dutch Door with Window Details



















#### PROPRIETARY AND CONFIDENTIAL

THE INFORMATION CONTAINED IN THIS DRAWING IS THE SOLE PROPERTY OF JAE GRILL MANUFACTURING. ANY REPRODUCTION IN PART OR AS A WHOLE WITHOUT THE WRITTEN PERMISSION OF JAE GRILL MANUFACTURING IS PROHIBITED.

|  | *DIMENSIONS ARE IN INCHES |               |
|--|---------------------------|---------------|
|  | DRAWN                     | MPB           |
|  | MATERIAL                  | ALUMINUM      |
|  | FINISH                    | POWDER COATED |
|  | WEIGHT                    | 182.56 lbs    |

4' X 95" R.O. DUTCH DOOR WITH WINDOW

J&E GRILL MANUFACTURING

127 MEADOW CREEK ROAD

NEW HOLLAND, PA 17557



### Framing / Opening Preparation



Image shows suggested framing for pole barn installation. Recommended rough opening size is 48" x 95".