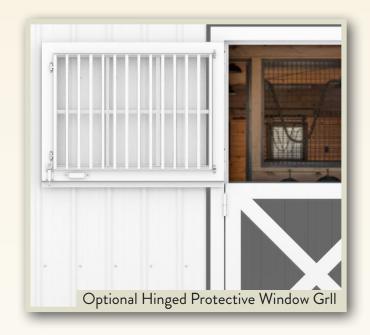

#### Protective Grill

Hinged aluminum protective grill adds peace of mind, flexibility, safety, and security.