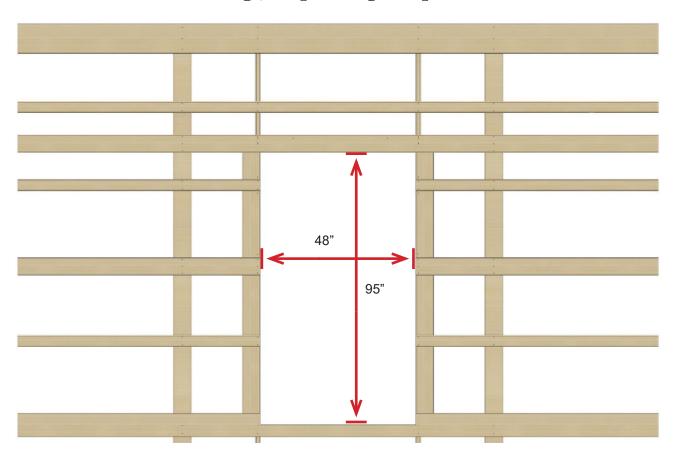

### Framing / Opening Preparation

Image shows suggested framing for pole barn installation. Recommended rough opening size is 48" x 95".

Although not recommended by J&E, siding can be installed before the door. Allow 1/16" gap on sides and top. Refer to print for outer door dimensions.