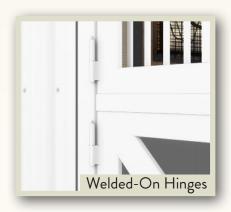

## Standard Features

- · Heavy-duty tubular aluminum construction
- 1.5" x 3.5" tube frame for easy exterior finishing
- · Welded-on greasable hinges
- Typically less than 1 hour for installation
- · Stainless steel slide latch
- Multi-step primer & powder coat; 35 colors available
- 0.25" standard tempered glass windows