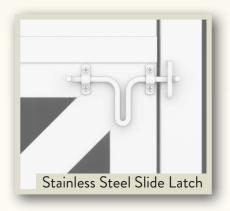

## Standard Features

- · Heavy-duty tubular aluminum construction
- 1.5" x 3.5" tube frame for easy exterior finishing
- · Welded-on greasable hinges
- Typically less than 1 hour for installation
- · Stainless steel slide latch
- Multi-step primer & powder coat; 35 colors available
- 0.25" standard tempered glass windows