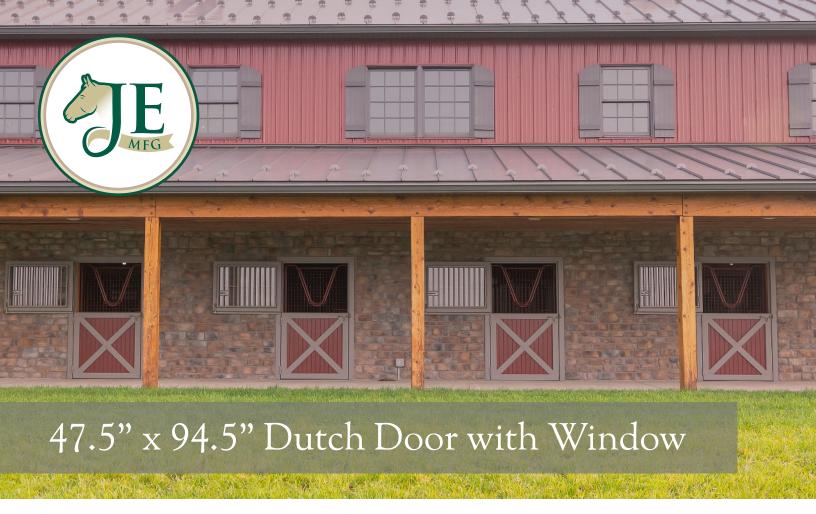

## Our In-Stock Sizes

- 47.5" x 83.5" with Window Top
- 47.5" x 83.5" with Double-X Panel
- 47.5" x 94.5" with Window Top
- 47.5" x 94.5" with Double-X Panel
- Custom sizes and options by special order

# Dutch Door with Window Details