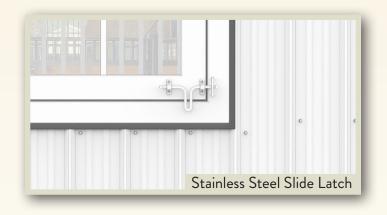

## Standard Features

- · Heavy-duty tubular aluminum construction
- 1.5" x 3.5" tube frame for easy exterior finishing
- · Welded-on greasable hinges
- Typically less than 1 hour for installation
- · Stainless steel slide latch
- Multi-step primer & powder coat; 35 colors available
- 0.25" standard tempered glass windows