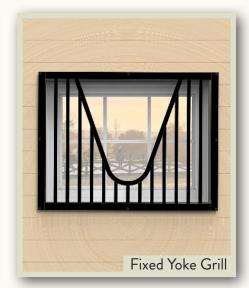

#### Grills and Yokes

Hinged aluminum protective grills and yokes add peace of mind, flexibility, safety, and security.