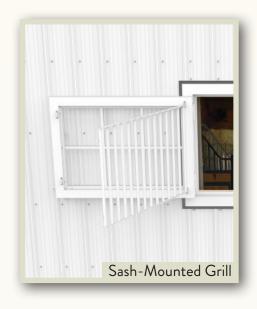

#### Grills and Yokes

Hinged aluminum protective grills and yokes add peace of mind, flexibility, safety, and security.