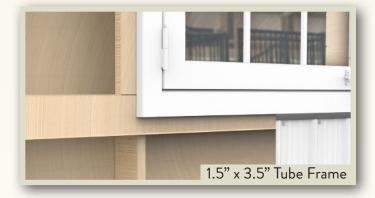

## Standard Features

- · Heavy-duty tubular aluminum construction
- 1.5" x 3.5" tube frame for easy exterior finishing
- · Welded-on greasable hinges
- Typically less than 1 hour for installation
- · Stainless steel slide latch
- Multi-step primer & powder coat; 35 colors available
- 0.25" standard tempered glass windows