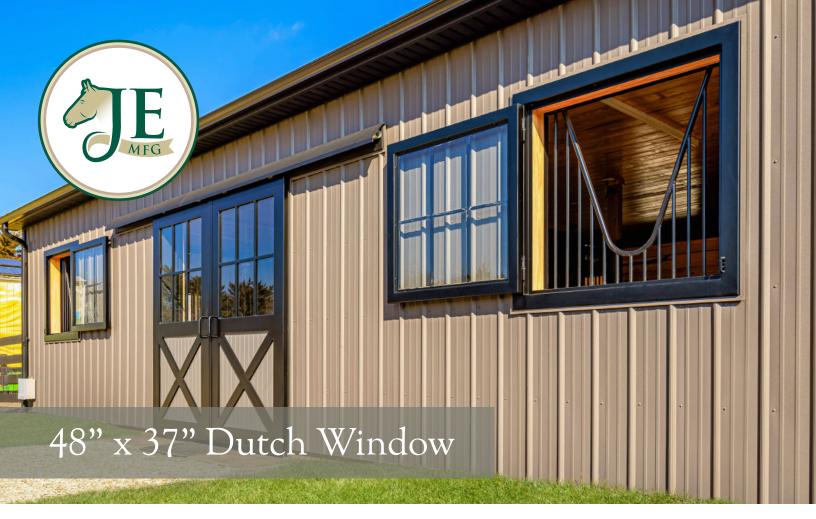

Our Dutch windows bring classic barn style together with rugged, built-to-last craftsmanship. Handmade from premium materials, each window offers superior durability and performance compared to standard models. Designed to swing open for ventilation and visibility while keeping horses secure, these windows are a practical, attractive upgrade for any stable.

### Our In-Stock Sizes

- 35.5" x 35.5" (for 36" x 36" R.O.)
- 47.5" x 36.5" (for 48" x 37" R.O.)
- 47.5" x 47.5" (for 48" x 48" R.O.)
- · Custom sizes and options by special order

### Framing / Opening Preparation

Image shows suggested framing for pole barn installation. Recommended rough opening size is 48" x 37".

Although not recommended by J&E, siding can be installed before the window. Allow 1/16" gap on sides and top. Refer to print for outer window dimensions.