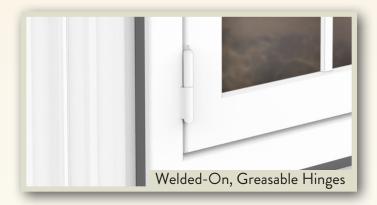

## Standard Features

- · Heavy-duty tubular aluminum construction
- 1.5" x 3.5" tube frame for easy exterior finishing
- · Welded-on greasable hinges
- Typically less than 1 hour for installation
- · Stainless steel slide latch
- Multi-step primer & powder coat; 35 colors available
- 0.25" standard tempered glass windows