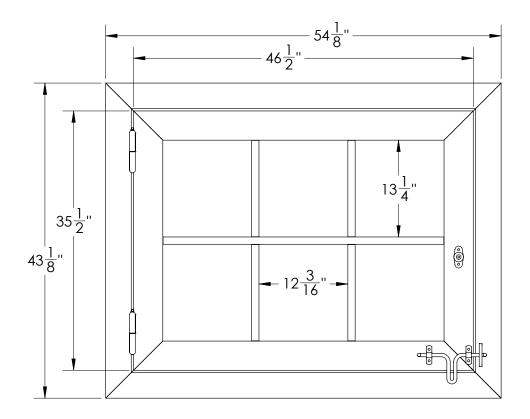

### PROPRIETARY AND CONFIDENTIAL

THE INFORMATION CONTAINED IN THIS DRAWING IS THE SOLE PROPERTY OF JAE GRILL MANUFACTURING. ANY REPRODUCTION IN PART OR AS A WHOLE WITHOUT THE WRITTEN PERMISSION OF JAE GRILL MANUFACTURING IS PROHIBITED.

|  | *DIMENSIONS ARE IN INCHES |
|--|---------------------------|
|  | DRAWN MPB                 |
|  | MATERIAL ALUMINUM         |
|  | FINISH POWDER COATED      |
|  | WEICHT OF /O Iba          |

4' X 37" R.O. DUTCH WINDOW

#### J&E GRILL MANUFACTURING

127 MEADOW CREEK ROAD NEW HOLLAND, PA 17557