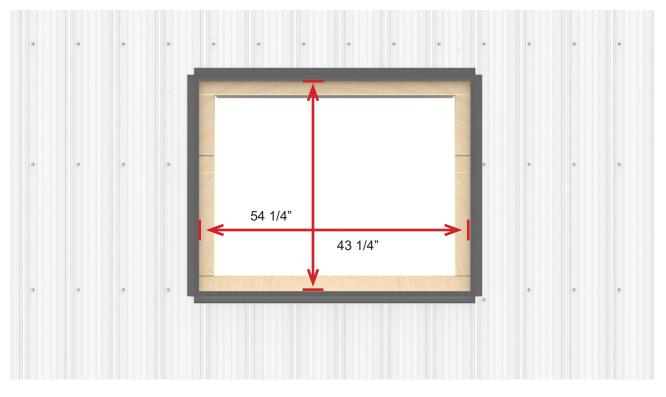

|  | *DIMENSIONS ARE IN INCHES |
|--|---------------------------|
|  | DRAWN MPB                 |
|  | MATERIAL ALUMINUM         |
|  | FINISH POWDER COATED      |
|  | WEICHT OF /O Iba          |

4' X 37" R.O. DUTCH WINDOW