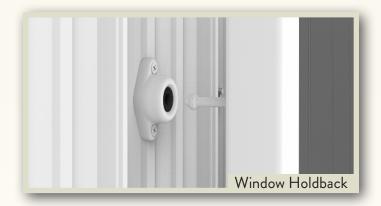

## Standard Features

- · Heavy-duty tubular aluminum construction
- 1.5" x 3.5" tube frame for easy exterior finishing
- · Welded-on greasable hinges
- Typically less than 1 hour for installation
- · Stainless steel slide latch
- Multi-step primer & powder coat; 35 colors available
- 0.25" standard tempered glass windows