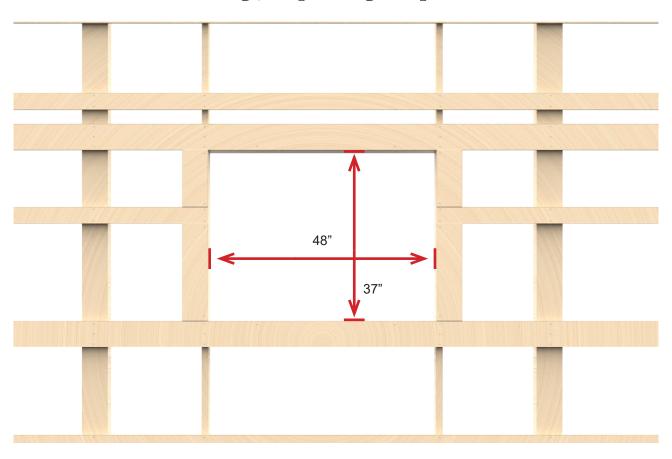

### Framing / Opening Preparation

Image shows suggested framing for pole barn installation. Recommended rough opening size is 48" x 37".

Although not recommended by J&E, siding can be installed before the window. Allow 1/16" gap on sides and top. Refer to print for outer window dimensions.