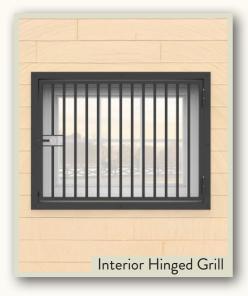

#### Grills and Yokes

Hinged aluminum protective grills and yokes add peace of mind, flexibility, safety, and security.