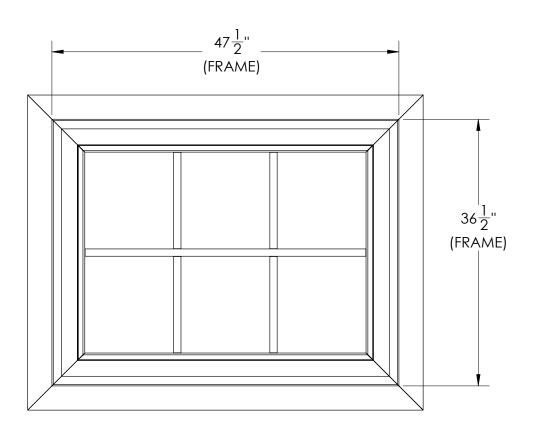

### Our In-Stock Sizes

- 35.5" x 35.5" (for 36" x 36" R.O.)
- 47.5" x 36.5" (for 48" x 37" R.O.)
- 47.5" x 47.5" (for 48" x 48" R.O.)
- · Custom sizes and options by special order