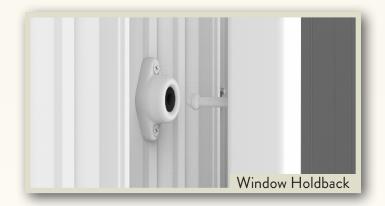

## Standard Features

- · Heavy-duty tubular aluminum construction
- 1.5" x 3.5" tube frame for easy exterior finishing
- · Welded-on greasable hinges
- Typically less than 1 hour for installation
- · Stainless steel slide latch
- Multi-step primer & powder coat; 35 colors available
- 0.25" standard tempered glass windows