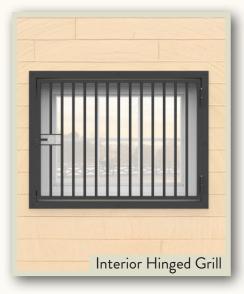

### Grills and Yokes

Hinged aluminum protective grills and yokes add peace of mind, flexibility, safety, and security.

# Protection Options