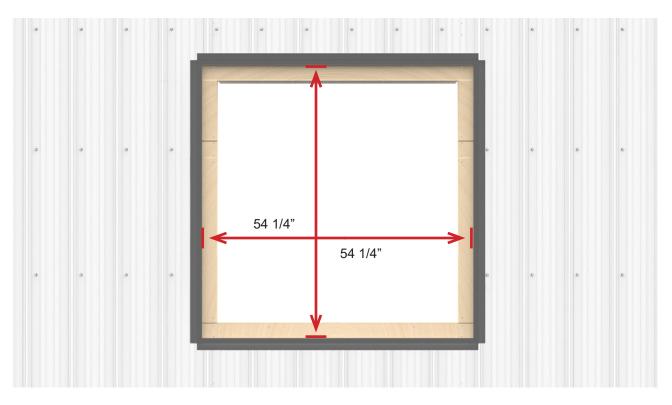

## **Dutch Window Details**

4' X 4' R.O. DUTCH WINDOW

### Framing / Opening Preparation

Image shows suggested framing for pole barn installation. Recommended rough opening size is 48" x 48".

Although not recommended by J&E, siding can be installed before the window. Allow 1/16" gap on sides and top. Refer to print for outer window dimensions.