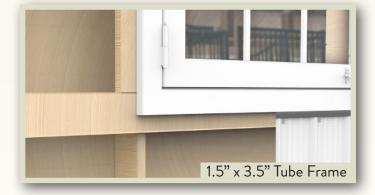

## Standard Features

- · Heavy-duty tubular aluminum construction
- 1.5" x 3.5" tube frame for easy exterior finishing
- · Welded-on greasable hinges
- Typically less than 1 hour for installation
- · Stainless steel slide latch
- Multi-step primer & powder coat; 35 colors available
- 0.25" standard tempered glass windows