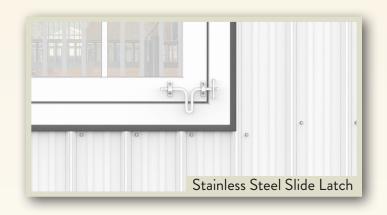

## Standard Features

- · Heavy-duty tubular aluminum construction
- 1.5" x 3.5" tube frame for easy exterior finishing
- · Welded-on greasable hinges
- Typically less than 1 hour for installation
- · Stainless steel slide latch
- Multi-step primer & powder coat; 35 colors available
- 0.25" standard tempered glass windows