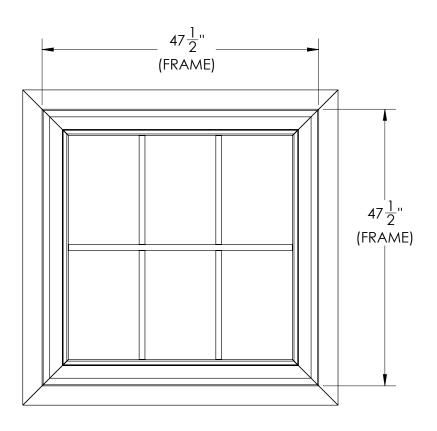

### Our In-Stock Sizes

- 35.5" x 35.5" (for 36" x 36" R.O.)
- 47.5" x 36.5" (for 48" x 37" R.O.)
- 47.5" x 47.5" (for 48" x 48" R.O.)
- Custom sizes and options by special order