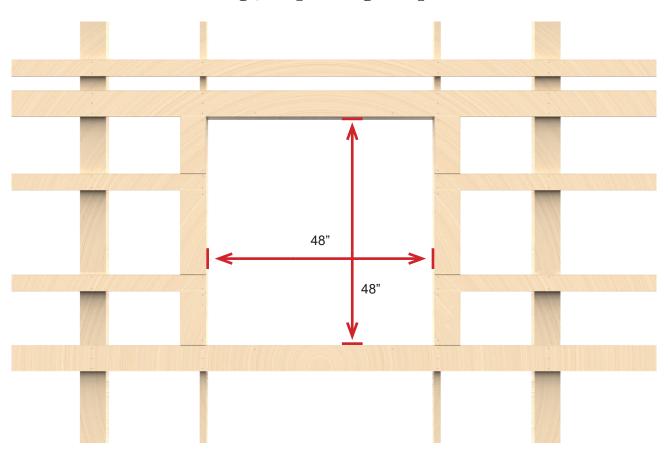

### Framing / Opening Preparation

Image shows suggested framing for pole barn installation. Recommended rough opening size is 48" x 48".

Although not recommended by J&E, siding can be installed before the window. Allow 1/16" gap on sides and top. Refer to print for outer window dimensions.