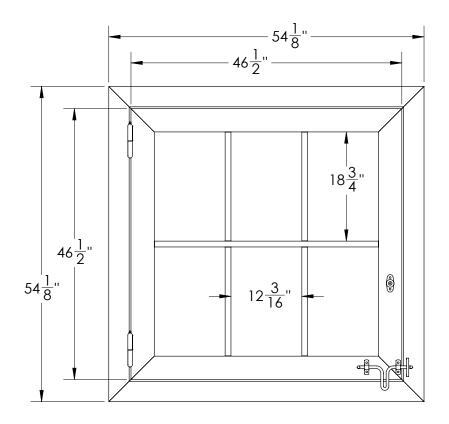

4' X 4' R.O. DUTCH WINDOW

|            | *DIMENSIONS ARE IN INCHES |               |  |
|------------|---------------------------|---------------|--|
|            | DRAWN                     | MPB           |  |
| <b>;</b> . | MATERIAL                  | ALUMINUM      |  |
|            | FINISH                    | POWDER COATED |  |
|            | WEIGHT                    | 100 (0        |  |