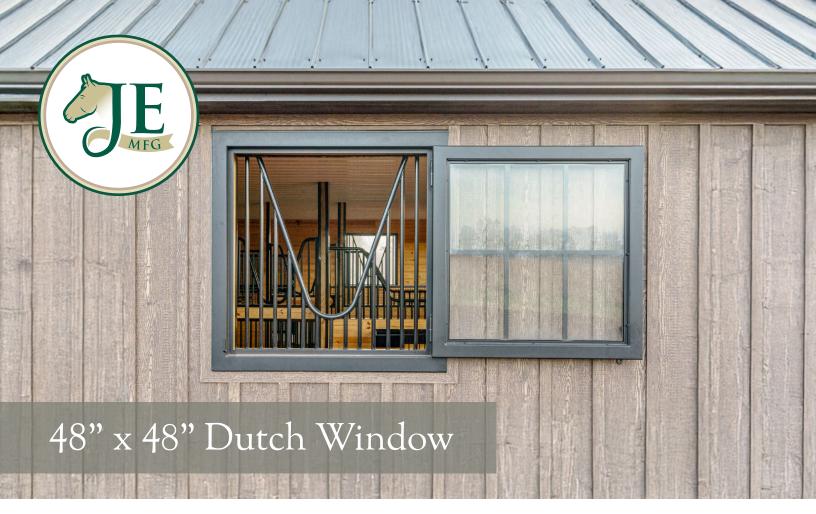

Our Dutch windows bring classic barn style together with rugged, built-to-last craftsmanship. Handmade from premium materials, each window offers superior durability and performance compared to standard models. Designed to swing open for ventilation and visibility while keeping horses secure, these windows are a practical, attractive upgrade for any stable.

### Our In-Stock Sizes

- 35.5" x 35.5" (for 36" x 36" R.O.)
- 47.5" x 36.5" (for 48" x 37" R.O.)
- 47.5" x 47.5" (for 48" x 48" R.O.)
- Custom sizes and options by special order

4' X 4' R.O. DUTCH WINDOW