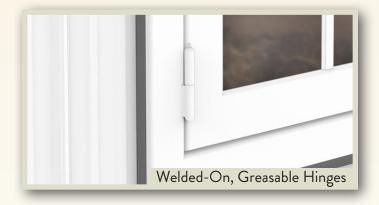

## Standard Features

- · Heavy-duty tubular aluminum construction
- 1.5" x 3.5" tube frame for easy exterior finishing
- · Welded-on greasable hinges
- Typically less than 1 hour for installation
- · Stainless steel slide latch
- Multi-step primer & powder coat; 35 colors available
- 0.25" standard tempered glass windows