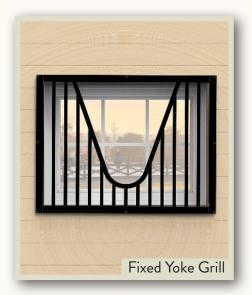

### Grills and Yokes

Hinged aluminum protective grills and yokes add peace of mind, flexibility, safety, and security.