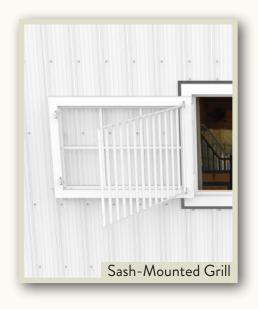

### Grills and Yokes

Hinged aluminum protective grills and yokes add peace of mind, flexibility, safety, and security.

# Protection Options