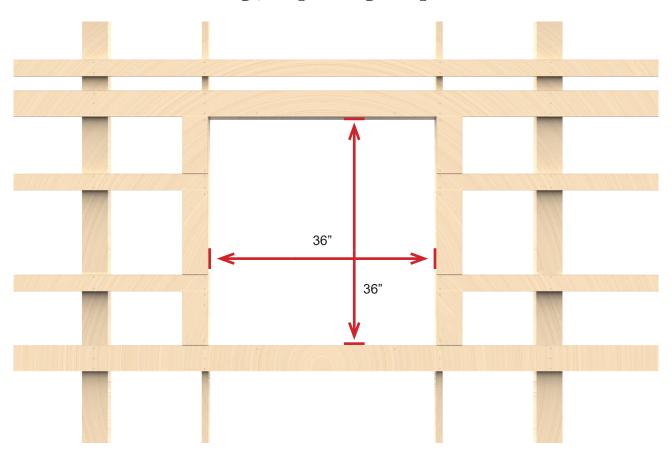

### Framing / Opening Preparation

Image shows suggested framing for pole barn installation. Recommended rough opening size is 36" x 36".

Although not recommended by J&E, siding can be installed before the window. Allow 1/16" gap on sides and top. Refer to print for outer window dimensions.