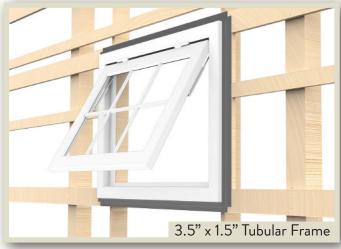

## Standard Features

- · Heavy-duty tubular aluminum construction
- 1.5" x 3.5" tube frame for easy exterior finishing
- · Welded-on greasable hinges
- Typically less than 1 hour for installation
- · Stainless steel interior latch
- Multi-step primer & powder coat; 35 colors available
- 0.25" standard tempered glass windows

### Framing / Opening Preparation

Image shows suggested framing for pole barn installation. Recommended rough opening size is 36" x 36".

Although not recommended by J&E, siding can be installed before the window. Allow 1/16" gap on sides and top. Refer to print for outer window dimensions.