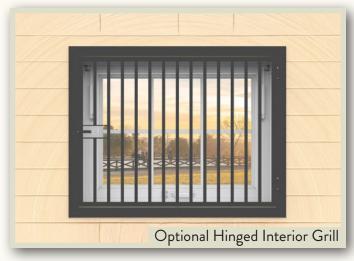

rs available
- 0.25" standard tempered glass windows

### Our In-Stock Sizes

- 35.5" x 35.5" (for 36" x 36" R.O.)
- 47.5" x 36.5" (for 48" x 37" R.O.)
- 47.5" x 47.5" (for 48" x 48" R.O.)
- Custom sizes and options by special order

# Custom Options



### Custom Sizes

Our craftsman can fabricate to your specifications, with custom sizes up to 50" in height or 12' in width.



### Premium Finishes

Powder coat with a realistic wood finish. 12 wood color options, available for beadboard panels only.



#### Insulation

Double-pane insulated glass and foam-filled tubing provides extra thermal protection.



### Grid Patterns

Available in meticulously crafted grid patterns that blend form, function, and style.



# Awning Window Details

## Standard Features









# Protection Options







### PROPRIETARY AND CONFIDENTIAL

THE INFORMATION CONTAINED IN THIS DRAWING IS THE SOLE PROPERTY OF JAE GRILL MANUFACTURING. ANY REPRODUCTION IN PART OR AS A WHOLE WITHOUT THE WRITTEN PERMISSION OF JAE GRILL MANUFACTURING IS PROHIBITED.

| G. | *DIMENSIONS ARE IN INCHES |               |  |
|----|---------------------------|---------------|--|
|    | DRAWN                     | MPB           |  |
|    | MATERIAL                  | ALUMINUM      |  |
|    | FINISH                    | POWDER COATED |  |
|    | WEIGHT                    | /7.71 lbs     |  |

3' X 3' R.O. AWNING STYLE DUTCH WINDOW

### J&E GRILL MANUFACTURING

127 MEADOW CREEK ROAD NEW HOLLAND, PA 17557

### Framing / Opening Preparation



Image shows suggested framing for pole barn installation. Recommended rough open