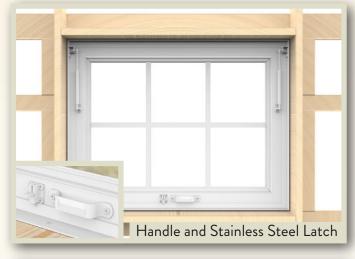

## Standard Features

- · Heavy-duty tubular aluminum construction
- 1.5" x 3.5" tube frame for easy exterior finishing
- · Welded-on greasable hinges
- Typically less than 1 hour for installation
- · Stainless steel interior latch
- Multi-step primer & powder coat; 35 colors available
- 0.25" standard tempered glass windows