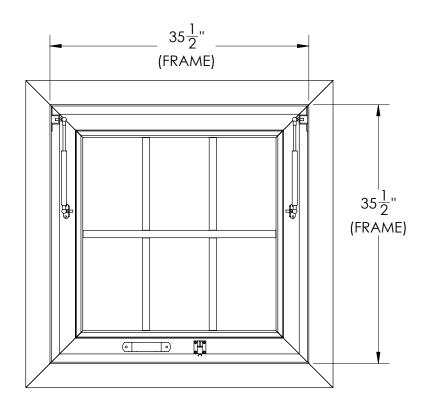

vailable
- 0.25" standard tempered glass windows

### Our In-Stock Sizes

- 35.5" x 35.5" (for 36" x 36" R.O.)
- 47.5" x 36.5" (for 48" x 37" R.O.)
- 47.5" x 47.5" (for 48" x 48" R.O.)
- Custom sizes and options by special order

# Custom Options



### Custom Sizes

Our craftsman can fabricate to your specifications, with custom sizes up to 50" in height or 12' in width.



### Premium Finishes

Powder coat with a realistic wood finish. 12 wood color options, available for beadboard panels only.



#### Insulation

Double-pane insulated glass and foam-filled tubing provides extra thermal protection.



### Grid Patterns

Available in meticulously crafted grid patterns that blend form, function, and style.



# Awning Window Details

## Standard Features









# Protection Options







### PROPRIETARY AND CONFIDENTIAL

THE INFORMATION CONTAINED IN THIS DRAWING IS THE SOLE PROPERTY OF JAE GRILL MANUFACTURING. ANY REPRODUCTION IN PART OR AS A WHOLE WITHOUT THE WRITTEN PERMISSION OF JAE GRILL MANUFACTURING IS PROHIBITED.

| G. | *DIMENSIONS ARE IN INCHES |               |  |
|----|---------------------------|---------------|--|
|    | DRAWN                     | MPB           |  |
|    | MATERIAL                  | ALUMINUM      |  |
|    | FINISH                    | POWDER COATED |  |
|    | WEIGHT                    | /7.71 lbs     |  |

3' X 3' R.O. AWNING STYLE DUTCH WINDOW

### J&E GRILL MANUFACTURING

127 MEADOW CREEK ROAD NEW HOLLAND, PA 17557

### Framing / Opening Preparation



Image shows suggested framing for pole barn installation. Recommended rough opening