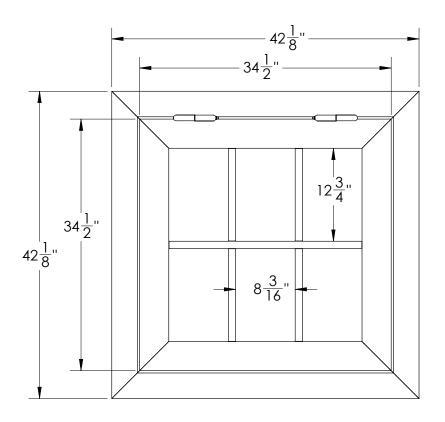

### Framing / Opening Preparation

Image shows suggested framing for pole barn installation. Recommended rough opening size is 36" x 36".

Although not recommended by J&E, siding can be installed before the window. Allow 1/16" gap on sides and top. Refer to print for outer window dimensions.