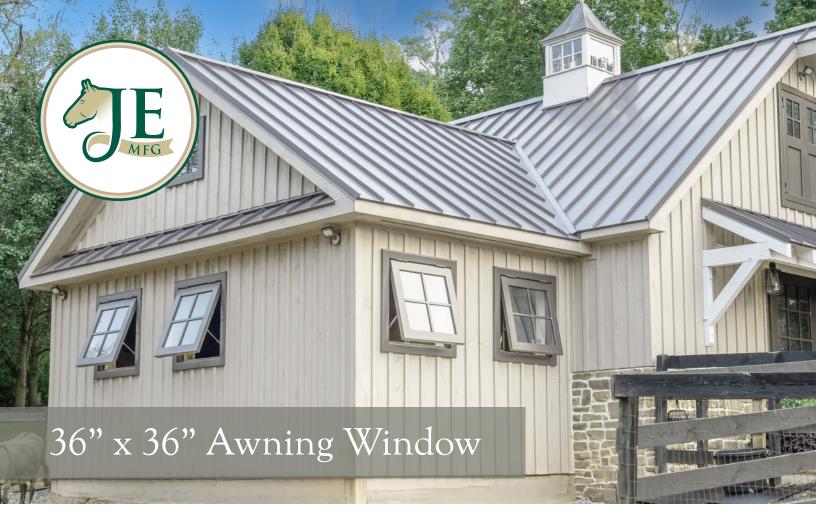

Our awning windows combine everyday function with long-lasting craftsmanship. Built from heavy-duty materials and designed to open outward on a hinge, they allow fresh air into your barn while keeping the interior protected from the elements. Each window is handmade for durability, making it a smart, low-maintenance solution for adding ventilation and light to your stable.

### Our In-Stock Sizes

- 35.5" x 35.5" (for 36" x 36" R.O.)
- 47.5" x 36.5" (for 48" x 37" R.O.)
- 47.5" x 47.5" (for 48" x 48" R.O.)
- Custom sizes and options by special order