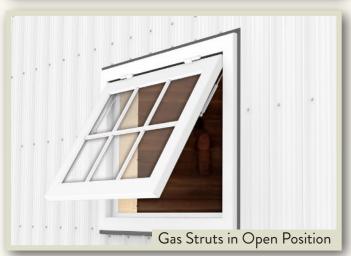

## Standard Features

- · Heavy-duty tubular aluminum construction
- 1.5" x 3.5" tube frame for easy exterior finishing
- · Welded-on greasable hinges
- Typically less than 1 hour for installation
- · Stainless steel interior latch
- Multi-step primer & powder coat; 35 colors available
- 0.25" standard tempered glass windows