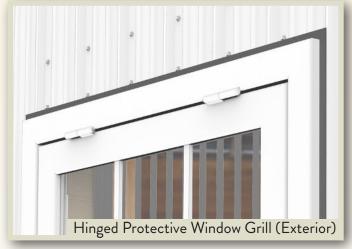

primer & powder coat; 35 colors available
- 0.25" standard tempered glass windows

### Our In-Stock Sizes

- 35.5" x 35.5" (for 36" x 36" R.O.)
- 47.5" x 36.5" (for 48" x 37" R.O.)
- 47.5" x 47.5" (for 48" x 48" R.O.)
- Custom sizes and options by special order

# Custom Options



### Custom Sizes

Our craftsman can fabricate to your specifications, with custom sizes up to 50" in height or 12' in width.



### Premium Finishes

Powder coat with a realistic wood finish. 12 wood color options, available for beadboard panels only.



#### Insulation

Double-pane insulated glass and foam-filled tubing provides extra thermal protection.



### Grid Patterns

Available in meticulously crafted grid patterns that blend form, function, and style.



# Awning Window Details

## Standard Features









# Protection Options







### PROPRIETARY AND CONFIDENTIAL

THE INFORMATION CONTAINED IN THIS DRAWING IS THE SOLE PROPERTY OF JAE GRILL MANUFACTURING. ANY REPRODUCTION IN PART OR AS A WHOLE WITHOUT THE WRITTEN PERMISSION OF JAE GRILL MANUFACTURING IS PROHIBITED.

| G. | *DIMENSIONS ARE IN INCHES |               |  |
|----|---------------------------|---------------|--|
|    | DRAWN                     | MPB           |  |
|    | MATERIAL                  | ALUMINUM      |  |
|    | FINISH                    | POWDER COATED |  |
|    | WEIGHT                    | /7.71 lbs     |  |

3' X 3' R.O. AWNING STYLE DUTCH WINDOW

### J&E GRILL MANUFACTURING

127 MEADOW CREEK ROAD NEW HOLLAND, PA 17557

### Framing / Opening Preparation



Image shows suggested framing for pole barn instal