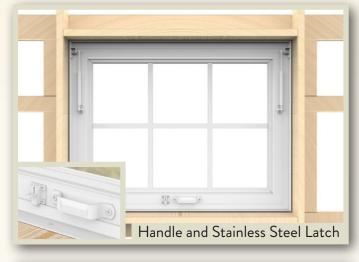

## Standard Features

- · Heavy-duty tubular aluminum construction
- 1.5" x 3.5" tube frame for easy exterior finishing
- · Welded-on greasable hinges
- Typically less than 1 hour for installation
- · Stainless steel interior latch
- Multi-step primer & powder coat; 35 colors available
- 0.25" standard tempered glass windows