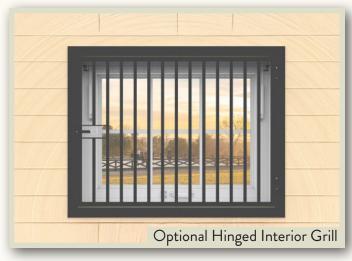

rs available
- 0.25" standard tempered glass windows

## Our In-Stock Sizes

- 35.5" x 35.5" (for 36" x 36" R.O.)
- 47.5" x 36.5" (for 48" x 37" R.O.)
- 47.5" x 47.5" (for 48" x 48" R.O.)
- · Custom sizes and options by special order

# Custom Options



### Custom Sizes

Our craftsman can fabricate to your specifications, with custom sizes up to 50" in height or 12' in width.



### Premium Finishes

Powder coat with a realistic wood finish. 12 wood color options, available for beadboard panels only.



### Insulation

Double-pane insulated glass and foam-filled tubing provides extra thermal protection.



### Grid Patterns

Available in meticulously crafted grid patterns that blend form, function, and style.



# Awning Window Details

## Standard Features









# Protection Options







### PROPRIETARY AND CONFIDENTIAL

THE INFORMATION CONTAINED IN THIS DRAWING IS THE SOLE PROPERTY OF JAE GRILL MANUFACTURING. ANY REPRODUCTION IN PART OR AS A WHOLE WITHOUT THE WRITTEN PERMISSION OF JAE GRILL MANUFACTURING IS PROHIBITED.

| S<br>3. | *DIMENSIONS ARE IN INCHES |               |  |
|---------|---------------------------|---------------|--|
|         | DRAWN                     | MPB           |  |
|         | MATERIAL                  | ALUMINUM      |  |
|         | FINISH                    | POWDER COATED |  |
|         | WEIGHT                    | 102 41 lbs    |  |

4' X 4' R.O. AWNING STYLE DUTCH WINDOW

### J&E GRILL MANUFACTURING

127 MEADOW CREEK ROAD NEW HOLLAND, PA 17557

### Framing / Opening Preparation



Image shows suggested framing for pole barn instal