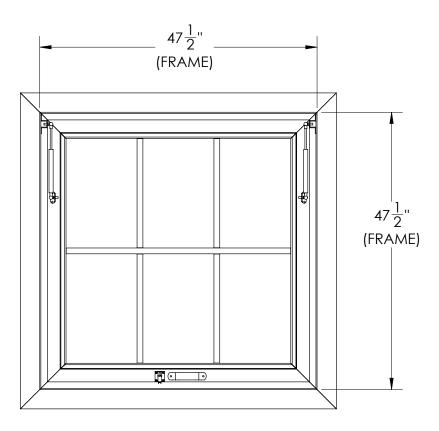

# Awning Window Details

| S<br>3. | *DIMENSIONS ARE IN INCHES |               |  |
|---------|---------------------------|---------------|--|
|         | DRAWN                     | MPB           |  |
|         | MATERIAL                  | ALUMINUM      |  |
|         | FINISH                    | POWDER COATED |  |
|         | WEIGHT                    | 102 41 lbs    |  |

4' X 4' R.O. AWNING STYLE DUTCH WINDOW