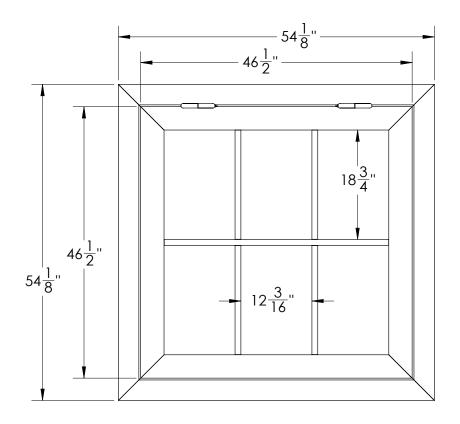

# Awning Window Details

| S<br>3. | *DIMENSIONS ARE IN INCHES |               |  |
|---------|---------------------------|---------------|--|
|         | DRAWN                     | MPB           |  |
|         | MATERIAL                  | ALUMINUM      |  |
|         | FINISH                    | POWDER COATED |  |
|         | WEIGHT                    | 102 41 lbs    |  |

4' X 4' R.O. AWNING STYLE DUTCH WINDOW