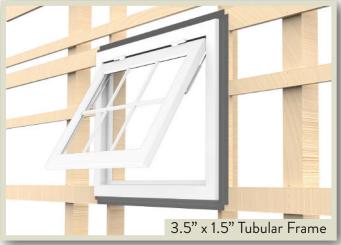

## Standard Features

- · Heavy-duty tubular aluminum construction
- 1.5" x 3.5" tube frame for easy exterior finishing
- · Welded-on greasable hinges
- Typically less than 1 hour for installation
- · Stainless steel interior latch
- Multi-step primer & powder coat; 35 colors available
- 0.25" standard tempered glass windows

### Framing / Opening Preparation

Image shows suggested framing for pole barn installation. Recommended rough opening size is 48" x 48".

Although not recommended by J&E, siding can be installed before the window. Allow 1/16" gap on sides and top. Refer to print for outer window dimensions.