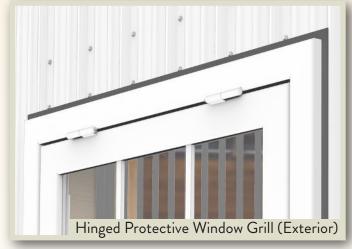

primer & powder coat; 35 colors available
- 0.25" standard tempered glass windows

## Our In-Stock Sizes

- 35.5" x 35.5" (for 36" x 36" R.O.)
- 47.5" x 36.5" (for 48" x 37" R.O.)
- 47.5" x 47.5" (for 48" x 48" R.O.)
- · Custom sizes and options by special order

# Custom Options



### Custom Sizes

Our craftsman can fabricate to your specifications, with custom sizes up to 50" in height or 12' in width.



### Premium Finishes

Powder coat with a realistic wood finish. 12 wood color options, available for beadboard panels only.



### Insulation

Double-pane insulated glass and foam-filled tubing provides extra thermal protection.



### Grid Patterns

Available in meticulously crafted grid patterns that blend form, function, and style.



# Awning Window Details

## Standard Features









# Protection Options







### PROPRIETARY AND CONFIDENTIAL

THE INFORMATION CONTAINED IN THIS DRAWING IS THE SOLE PROPERTY OF JAE GRILL MANUFACTURING. ANY REPRODUCTION IN PART OR AS A WHOLE WITHOUT THE WRITTEN PERMISSION OF JAE GRILL MANUFACTURING IS PROHIBITED.

| S<br>3. | *DIMENSIONS ARE IN INCHES |               |  |
|---------|---------------------------|---------------|--|
|         | DRAWN                     | MPB           |  |
|         | MATERIAL                  | ALUMINUM      |  |
|         | FINISH                    | POWDER COATED |  |
|         | WEIGHT                    | 102 41 lbs    |  |

4' X 4' R.O. AWNING STYLE DUTCH WINDOW

### J&E GRILL MANUFACTURING

127 MEADOW CREEK ROAD NEW HOLLAND, PA 17557

### Framing / Opening Preparation



Image shows suggeste