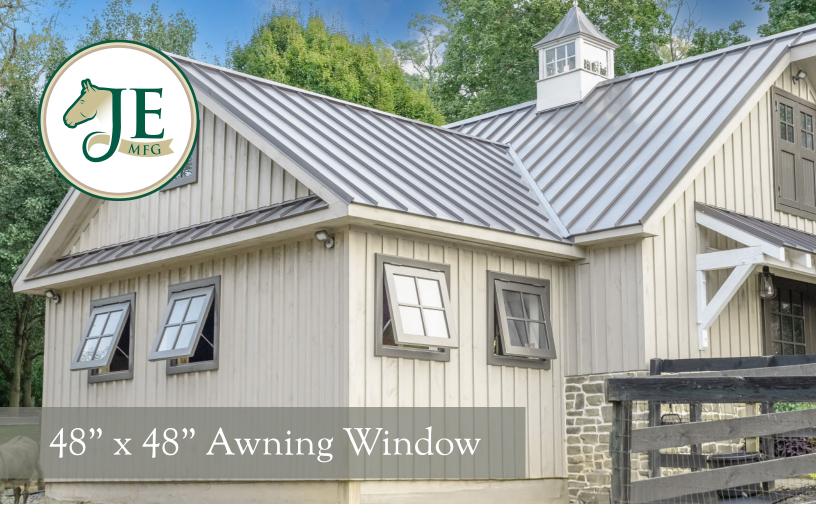

Our awning windows combine everyday function with long-lasting craftsmanship. Built from heavy-duty materials and designed to open outward on a hinge, they allow fresh air into your barn while keeping the interior protected from the elements. Each window is handmade for durability, making it a smart, low-maintenance solution for adding ventilation and light to your stable.

## Our In-Stock Sizes

- 35.5" x 35.5" (for 36" x 36" R.O.)
- 47.5" x 36.5" (for 48" x 37" R.O.)
- 47.5" x 47.5" (for 48" x 48" R.O.)
- · Custom sizes and options by special order