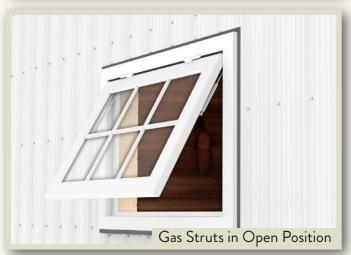

Our awning windows combine everyday function with long-lasting craftsmanship. Built from heavy-duty materials and designed to open outward on a hinge, they allow fresh air into your barn while keeping the interior protected from the elements. Each window is handmade for durability, making it a smart, low-maintenance solution for adding ventilation and light to your stable.