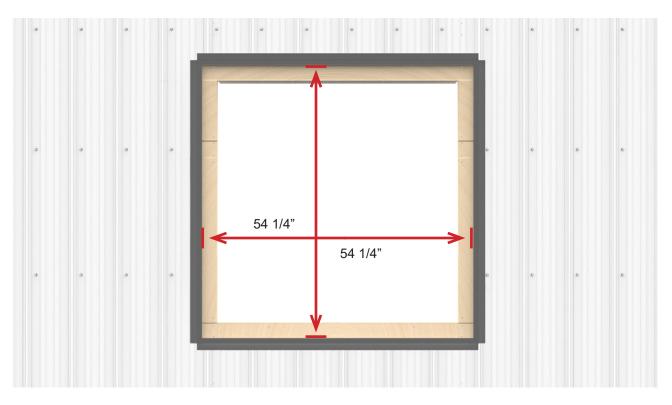

### Framing / Opening Preparation

Image shows suggested framing for pole barn installation. Recommended rough opening size is 48" x 48".

Although not recommended by J&E, siding can be installed before the window. Allow 1/16" gap on sides and top. Refer to print for outer window dimensions.